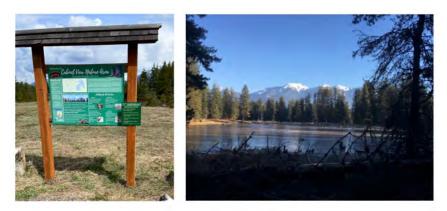

### Appendix 1 - Sanders County Recreation Site List

| Location Name               | Description                                                                                                      | Scenic Driv | u Hiking | Water    | wi Rikion   | Horse Motorizer | Pel Friendly | Location<br>Fishing Access | Boat Ramp Ca | mine Pienic Aree | Sking    | Play Structure Pa | arking Wildlin/Birding | Fees/Restrictions | Round-trip distance Seas | ion | Contacts                                                                                                        | Link to More Info Elevation Ga  | in Highest Elevation | n Trail Features | Trail Surface   |
|-----------------------------|------------------------------------------------------------------------------------------------------------------|-------------|----------|----------|-------------|-----------------|--------------|----------------------------|--------------|------------------|----------|-------------------|------------------------|-------------------|--------------------------|-----|-----------------------------------------------------------------------------------------------------------------|---------------------------------|----------------------|------------------|-----------------|
| te Park Trail               | Gravel trail along the river to the State Park campground                                                        |             |          | 1        | ES CONTRACT |                 | a rot menuy  |                            |              |                  | - C      |                   |                        | None              | 3 miles                  | -   | Trails Group tfallstrails@gmail.com                                                                             | on orgheath-and-w               |                      | -                | Compacted grave |
| werhouse Loop Trail         | Loop trail connecting Power Park to State Park Trail                                                             |             |          | 52       | 122         |                 | 100          | ñ                          |              |                  |          |                   |                        | None              | 2.4 miles loop           |     | Trails Group traistraits@gmail.com                                                                              | ion org/health-and-w            |                      |                  | Compacted grave |
| ind Park Trail              | Trail across Island Park and High Bridge, view of Fish Ladder                                                    | - m         | ŭ        | 52       | 23          | 0 0             | 100          | 10                         | H            |                  | ň        | ũ                 |                        | None              | 0.6 miles                |     | Trails Group tfalistraiis@gmail.com                                                                             | on org/health-and-w             |                      |                  | Varied          |
| le Pasture Trail System     | Looping trails in forested area                                                                                  | 8           |          | 12       | 22          | 2 0             | -            | - 6                        |              | 1 1              | T        |                   | 2 0                    | None              | 1.9 miles loop           |     | Trails Group traismissional com                                                                                 | on orginealmand w               |                      |                  | Varied          |
| radise Canter               | Historic school museum and cultural center                                                                       | F           | E.       | 100      | n           | o o             | 6            | E .                        | ä            |                  | B        |                   |                        | None              | 1.0 million loop         |     | Karen Thorson paradisecenter@idoud.com                                                                          | www.paradisecentech             |                      |                  | Variou          |
| orth Shore Nature Trail     | and the second | H           | 12       | 100      | 100         | ää              | 10           | - H                        | 8            | 5 0              | - 12     |                   |                        |                   | 1.000                    |     | the second se | AAAA TSUIDTTTTTTTTTTTTTTTTTTTTT |                      |                  |                 |
|                             | Beautiful loop trail next to the North Shore Campground, Trout Creek                                             | -           | 8        |          |             |                 |              | H                          |              | 8 8              | 12       | H                 |                        | None              | 1.25 mile loop           |     | Cabinet Ranger Station, Trout Creek 406-827-3533                                                                |                                 |                      |                  |                 |
| ue Slide Road               | Scenic drive along the river from Thompson Falls to Trout Creek                                                  |             | 님        | 븡        |             |                 |              | 븡                          | 8            |                  | H        |                   | 님 님                    |                   |                          |     |                                                                                                                 |                                 |                      |                  |                 |
| armiliton Falls             |                                                                                                                  |             | -        |          |             |                 |              | 8                          | 4            |                  | H        |                   |                        |                   |                          |     |                                                                                                                 |                                 |                      |                  |                 |
| ermillion Road              |                                                                                                                  | 61          | 1        | 2        | 23          |                 |              | <u> </u>                   | U .          |                  |          |                   |                        |                   |                          | - 1 |                                                                                                                 |                                 |                      | -                |                 |
| rospect Creek to Murray, ID | Scenic drive over Thompson Pass                                                                                  | 9           | 0        |          |             |                 |              |                            | <u> </u>     |                  |          |                   |                        | Closed for winter |                          |     |                                                                                                                 |                                 |                      |                  |                 |
| ghway 56                    |                                                                                                                  | 9           |          |          |             | 0 0             |              |                            |              |                  |          |                   |                        |                   |                          |     |                                                                                                                 |                                 |                      |                  |                 |
| ghway 200                   |                                                                                                                  | 100         |          |          |             |                 |              |                            |              |                  |          |                   |                        |                   |                          |     |                                                                                                                 |                                 |                      |                  |                 |
| son Hange                   |                                                                                                                  | 23          |          |          |             |                 |              |                            |              |                  |          |                   |                        |                   |                          |     |                                                                                                                 |                                 |                      |                  |                 |
| ldy Peak Lookout            |                                                                                                                  | 1           | 100      | 2        | 1           |                 | 1            |                            |              |                  |          |                   | 0 0                    |                   |                          |     |                                                                                                                 |                                 |                      |                  |                 |
| compson River Road          | Scenic drive with access to fishing sites                                                                        | 100         |          |          |             | 0 0             |              | 5                          |              | ST 17            |          |                   |                        |                   |                          |     |                                                                                                                 |                                 |                      |                  |                 |
| atiron Boat Ramp            | Boat ramp along Hwy 200 west of Thompson Falls                                                                   |             |          | D        |             | 0 0             | 0            | 100                        |              | 0 0              | D        |                   | õ õ                    |                   |                          |     |                                                                                                                 | www.mtbp//fishMT/tae            |                      |                  |                 |
| Id Goose Landing            | Park with swimming and fishing access                                                                            |             | Ē        | 83       | <b>D</b>    | 0 0             | 20           | 100                        | 5            | 2                | <b>D</b> | Ē                 | 12 12                  |                   |                          |     |                                                                                                                 |                                 |                      |                  |                 |
| nley Flats Campground       | Campground with fishing access                                                                                   |             |          | 0        | ō           | 0 0             | 53           | 2                          |              |                  | Ē        | ō                 |                        |                   |                          |     |                                                                                                                 |                                 |                      |                  |                 |
| radise Crossing             | Fishing access site with boat ramp                                                                               | ŏ           | ñ        | ñ        | ñ           | n n             | n i          | 100                        | 3            | n n              | n        | Ē                 |                        |                   |                          |     |                                                                                                                 | vo.m.govTshMT/as                |                      |                  |                 |
| ackoosint                   | rang access the thirt beat range                                                                                 | Ē           |          | H        | ū           |                 | 5            | 50                         |              |                  | n i      |                   |                        |                   |                          | _   |                                                                                                                 | /p.m.gos/fishMT//as             |                      |                  |                 |
| iscilia Peak Lookout        |                                                                                                                  | H           |          | H        | - D         | 0 0             |              | 10.00                      |              |                  | E .      | m                 | n n                    |                   |                          |     |                                                                                                                 | untana/priscilla-peak           |                      |                  |                 |
| ougar Peak Lookout          |                                                                                                                  | H           |          | H        | H           |                 | H            |                            |              |                  | H        |                   |                        |                   |                          |     |                                                                                                                 | inisiis/priscita-peak           |                      |                  |                 |
|                             |                                                                                                                  | H           | H        | H        | ä           | a a             | H            | 8                          | 8            | 8 8              | H        | 8                 |                        |                   |                          |     |                                                                                                                 |                                 |                      |                  | 11              |
| g Hole Lookout              |                                                                                                                  | H           | 14       | 님        | - H         | 8. 8            | H            | 님-                         | 8            |                  | 8        |                   | 님 님                    |                   |                          |     |                                                                                                                 |                                 |                      |                  |                 |
| ompson Chain of Lakes       |                                                                                                                  |             | 님        | 님        |             | 8 8             | H            | 8-                         | -8           |                  | H        |                   |                        |                   |                          | _   |                                                                                                                 |                                 |                      |                  |                 |
| shtrap Lake                 |                                                                                                                  |             | 1        | 1        |             | <u> </u>        | 4            |                            | <u> </u>     |                  | 1        | <u> </u>          | <u>u</u> <u>u</u>      |                   |                          |     |                                                                                                                 |                                 |                      |                  |                 |
| ldy Peak Lookout            |                                                                                                                  | B           |          | <u> </u> |             | 88              | 11           |                            | 8            | <u> </u>         | 1        |                   |                        |                   |                          |     |                                                                                                                 |                                 |                      |                  |                 |
| est Fork Thompson River     |                                                                                                                  |             | <u> </u> | <u> </u> |             |                 | <u> </u>     |                            | <u> </u>     |                  | U .      |                   |                        |                   |                          |     |                                                                                                                 |                                 |                      |                  |                 |
| abin Lake/Four Lakes Trail  |                                                                                                                  |             |          | 11       |             |                 |              |                            |              |                  |          |                   |                        |                   |                          |     |                                                                                                                 |                                 |                      |                  |                 |
| oat Lakes Trail             |                                                                                                                  |             |          |          |             |                 |              |                            |              |                  |          |                   | 0 0                    |                   |                          |     |                                                                                                                 |                                 |                      |                  |                 |
| aldy Lake Nat. Scenic Trail |                                                                                                                  |             |          |          |             |                 |              |                            |              |                  |          |                   |                        |                   |                          |     |                                                                                                                 |                                 |                      |                  |                 |
| ossom Lakes                 |                                                                                                                  |             |          |          |             |                 |              |                            |              |                  |          |                   |                        |                   |                          |     |                                                                                                                 |                                 |                      |                  |                 |
| rans Lake                   |                                                                                                                  |             |          |          |             | 0 0             |              |                            |              |                  |          |                   |                        |                   | 1                        |     |                                                                                                                 |                                 |                      |                  | 1.0             |
| sho Centerinial Trail       |                                                                                                                  |             |          |          |             | 0 0             |              |                            | ö            |                  |          |                   |                        |                   |                          |     |                                                                                                                 |                                 |                      |                  |                 |
| ttier's Grove Cedars        |                                                                                                                  |             |          |          |             | 0 0             |              |                            |              |                  |          |                   |                        |                   |                          |     |                                                                                                                 |                                 |                      |                  |                 |
| ark Memorial Grove Cedars   |                                                                                                                  |             | D        | D        | Ē           | ō ō             |              | Ē.                         | O.           |                  |          |                   | 0 0                    |                   |                          |     |                                                                                                                 |                                 |                      |                  |                 |
| em Peak Warming Hut         |                                                                                                                  |             | Ē        | D        | Ö           | 0 0             |              |                            | ā            |                  |          |                   | ō ō                    |                   |                          |     |                                                                                                                 |                                 |                      |                  |                 |
| ax Peak Lockout             |                                                                                                                  |             | ñ        | n        |             | 0 0             | 0            | n                          |              |                  |          | ē                 |                        |                   |                          |     |                                                                                                                 |                                 |                      |                  |                 |
| rray Lookout                |                                                                                                                  | ā           | D        | Ē        | ñ           | 0 0             |              | n -                        | - Fi         |                  | ñ        | n in              | ñ ñ                    |                   |                          |     |                                                                                                                 |                                 |                      |                  |                 |
| ar Peak Lookout             |                                                                                                                  |             | 1        | H        | H           |                 | ä            | D                          | - D          |                  | H        |                   |                        |                   |                          |     |                                                                                                                 |                                 |                      |                  |                 |
| ill Lake                    |                                                                                                                  |             | H        | H        | ä           | ää              | ä            | H                          | 8            |                  | H        | H                 |                        |                   |                          |     |                                                                                                                 |                                 |                      |                  |                 |
|                             |                                                                                                                  | H           | 님        | H        | H           |                 | H            | H                          | 8            | 8 8              | H        | 8                 |                        |                   |                          |     |                                                                                                                 |                                 |                      |                  |                 |
| par Lake                    |                                                                                                                  | H           | H        | 님        | 븝           |                 | B            | 8                          | H            | 8 8              | H        | H                 |                        |                   |                          |     |                                                                                                                 |                                 |                      |                  |                 |
| ttie Spar Lake              |                                                                                                                  |             |          |          |             | 님님              | H            | 님                          | H            |                  | 8        | 믕                 |                        |                   |                          |     |                                                                                                                 |                                 |                      |                  |                 |
| oss Creek Cedars            |                                                                                                                  |             |          | 님        |             | 0 0             | H            |                            |              | y                | -11-     |                   | 8 8                    |                   |                          |     |                                                                                                                 |                                 |                      |                  | -               |
| ill River                   | A state and a state of the state                                                                                 | 4           | 4        |          |             | 8 8             |              |                            | <u> </u>     |                  |          |                   |                        |                   |                          |     |                                                                                                                 |                                 |                      |                  |                 |
| binet View Nature Area      | https://maps.apple.com/?address=372%E2%80%83384%20Clark%20F                                                      |             |          |          |             | 0 0             |              |                            |              |                  |          |                   | 0 0                    |                   |                          |     |                                                                                                                 |                                 |                      |                  |                 |