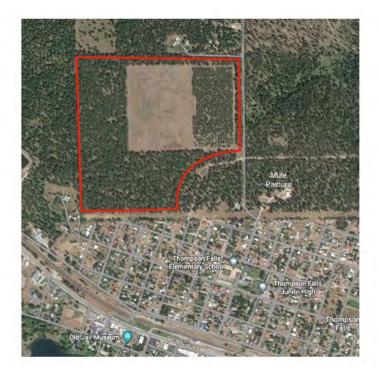

- **Online Interactive Recreation Map**—The online map serves as a comprehensive resource that showcases trails, water access points, and other recreation sites within Sanders County. By highlighting the amenities, the map will support and drive economic development through outdoor recreation.
- *Mule Pasture Recreation Plan*—The Mule Pasture is a US Forest Service (USFS) property north of Thompson Falls that is open to the public for recreation. It includes a maintained trail system and is within walking distance of the elementary and junior high schools. Initiated by the USFS, the Mule Pasture Recreation Plan enhances recreational opportunities at the Mule Pasture, guided by community interest.
- **Wayfinding Plan**—The Wayfinding Plan serves as a blueprint for the creation and installation of signs in Thompson Falls. It summarizes new sign designs and guides future development and implementation.
- **Downtown Park Development Plan**—The Downtown Park Development Plan updates the inventory and assessment of the City of Thompson Falls' parks, as well as highlights the needed updates, maintenance, and vision from the community.
- **Community Coordination Plan**—The Community Coordination Plan highlights current and future community engagement processes, partners, and opportunities to enhance