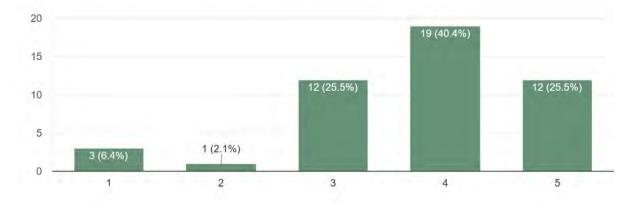

Street.
- I need to visit this area more
- Didn't notice it's called a park. Like that it is clean, well kept area in town.
- POW/MIA monument not well maintained; have had problems with flags not positioned IAW protocol.
- This is more of a memorial type setting to me. We don't use it much except during parades.
- Didn't realize it was a park, I thought it was just grass to look at
- There's nothing there. Didn't know it was an actual park till now. There's nothing even there.
- We enjoy the visual aspect it brings to the buffer between the railway & Main St. Anything that enhances that would be great! More small seating/garden oasis spots?
- Always looks great
- None, it's fine how it is

#### • Didn't know it was there

Rate your overall satisfaction with Ainsworth Park. 47 responses



Rate how important Ainsworth Park is to you. 47 responses



How many times per year do you use Ainsworth Park? 47 responses



#### What changes or recommendations do you have for Ainsworth Park? [26 responses]

- This is a beautiful entrance to the town, and is amazing!!!! I would like to see it remain open during the winter because many people who work downtown park and eat their lunch, etc. during lunch breaks. When it's shut down it is really missed!
- Make it a ball field soccer field
- Add a playground
- More shade trees, it is a hot park
- Add a playground and swings
- Wish there was a play structure
- Keep the walking path cleaner
- Not many places to sit and I think this would be a great place for a small skate park. Maybe a play land for the kids too?
- covered and powered sta