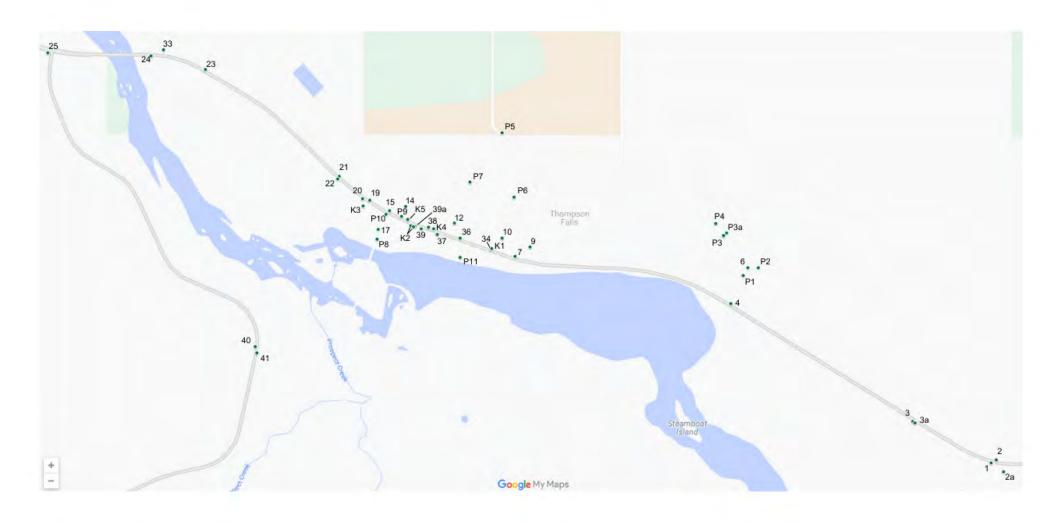

The Online Interactive Recreation Map is now available at the URL <u>tour200.com/map</u>. The new name Sanders County Recreation Map is more aligned with the information that is offered on the resource. The map and website will continue to be updated by Kayla Mosher and the Thompson Falls Chamber of Commerce. Currently, 35 recreation sites are shown on the map, and more are planned to be added. It is intended to be an evolving resource for the area.

### Appendix 1 - Sanders County Recreation Site List

| Location Name               | Description                                                                                                      | Scenic Driv | u Hiking | Water    | wi Rikion   | Horse Motorizer | Pel Friendly | Location<br>Fishing Access | Boat Ramp Ca | mine Pienic Aree | Sking    | Play Structure Pa | arking Wildlin/Birding | Fees/Restrictions | Round-trip distance Seas | ion | Contacts                                                                                                        | Link to More Info Elevation Ga  | in Highest Elevation | n Trail Features | Trail Surface   |
|-----------------------------|------------------------------------------------------------------------------------------------------------------|-------------|----------|----------|-------------|-----------------|--------------|----------------------------|--------------|------------------|----------|-------------------|------------------------|-------------------|--------------------------|-----|-----------------------------------------------------------------------------------------------------------------|---------------------------------|----------------------|------------------|-----------------|
| te Park Trail               | Gravel trail along the river to the State Park campground                                                        |             |          | 1        | ES CONTRACT |                 | a rot menuy  |                            |              |                  | - C      |                   |                        | None              | 3 miles                  | -   | Trails Group tfallstrails@gmail.com                                                                             | on orgheath-and-w               |                      | -                | Compacted grave |
| werhouse Loop Trail         | Loop trail connecting Power Park to State Park Trail                                                             |             |          | 52       | 122         |                 | 100          | ñ                          |              |                  |          |                   |                        | None              | 2.4 miles loop           |     | Trails Group traistraits@gmail.com                                                                              | ion org/health-and-w            |                      |                  | Compacted grave |
| ind Park Trail              | Trail across Island Park and High Bridge, view of Fish Ladder                                                    | - m         | ŭ        | 52       | 23          | 0 0             | 100          | 10                         | H            |                  | ň        | ũ                 |                        | None              | 0.6 miles                |     | Trails Group tfalistraiis@gmail.com                                                                             | on org/health-and-w             |                      |                  | Varied          |
| le Pasture Trail System     | Looping trails in forested area                                                                                  | 8           |          | 12       | 22          | 2 0             | -            | - 6                        |              | 1 1              | T        |                   | 2 0                    | None              | 1.9 miles loop           |     | Trails Group traismissional com                                                                                 | on orginealmand w               |                      |                  | Varied          |
| radise Canter               | Historic school museum and cultural center                                                                       | F           | E.       | 100      | n           | o o             | 6            | E .                        | ä            |                  | B        |                   |                        | None              | 1.0 million loop         |     | Karen Thorson paradisecenter@idoud.com                                                                          | www.paradisecentech             |                      |                  | Variou          |
| orth Shore Nature Trail     | and the second | H           | 12       | 100      | 100         | ää              | 10           | - H                        | 8            | 5 0              | - 12     |                   |                        |                   | 1.000                    |     | the second se | AAAA TSUIDTTTTTTTTTTTTTTTTTTTTT |                      |                  |                 |
|                             | Beautiful loop trail next to the North Shore Campground, Trout Creek                                             | -           | 8        |          |             |                 |              | H                          |              | 8 8              | 12       | H                 |                        | None              | 1.25 mile loop           |     | Cabinet Ranger Station, Trout Creek 406-827-3533                                                                |                                 |                      |                  |                 |
| ue Slide Road               | Scenic drive along the river from Thompson Falls to Trout Creek                                                  |             | 님        | 븡        |             |                 |              | 븡                          | 8            |                  | H        |                   | 님 님                    |                   |                          |     |                                                                                                                 |                                 |                      |                  |                 |
| armiliton Falls             |                                                                                                                  |             | -        |          |             |                 |              | 8                          | 4            |                  | H        |                   |                        |                   |                          |     |                                                                                                                 |                                 |                      |                  |                 |
| ermillion Road              |                                                                                                                  | 61          | 1        | 2        | 23          |                 |              | <u> </u>                   | U .          |                  |          |                   |                        |                   |                          | - 1 |                                                                                                                 |                                 |                      | -                |                 |
| rospect Creek to Murray, ID | Scenic drive over Thompson Pass                                                                                  | 9           | 0        |          |             |                 |              |                            | <u> </u>     |                  |          |                   |                        | Closed for winter |                          |     |                                                                                                                 |                                 |                      |                  |                 |
| ghway 56                    |                                                                                                                  | 9           |          |          |             | 0 0             |              |                            |              |                  |          |                   |                        |                   |                          |     |                                                                                                                 |                                 |                      |                  |                 |
| ghway 200                   |                                                                                                                  | 100         |          |          |             |                 |              |                            |              |                  |          |                   |                        |                   |                          |     |                                                                                                                 |                                 |                      |                  |                 |
| son Hange                   |                                                                                                                  | 23          |          |          |             |                 |              |                            |              |                  |          |                   |                        |                   |                          |     |                                                                                                                 |                                 |                      |                  |                 |
| ldy Peak Lookout            |                                                                                                                  | 1           | 100      | 2        | 1           |                 | 1            |                            |              |                  |          |                   | 0 0                    |                   |                          |     |                                                                                                                 |                                 |                      |                  |                 |
| compson River Road          | Scenic drive with access to fishing sites                                                                        | 100         |          |          |             | 0 0             |              | 5                          |              | ST 17            |          |                   |                        |                   |                          |     |                                                                                                                 |                                 |                      |                  |                 |
| atiron Boat Ramp            | Boat ramp along Hwy 200 west of Thompson Falls                                                                   |             |          | D        |             | 0 0             | 0            | 100                        |              | 0 0              | D        |                   | õ õ                    |                   |                          |     |                                                                                                                 | www.mtbp//fishMT/tae            |                      |                  |                 |
| Id Goose Landing            | Park with swimming and fishing access                                                                            |             | Ē        | 83       | <b>D</b>    | 0 0             | 20           | 100                        | 5            | 2                | <b>D</b> | Ē                 | 12 12                  |                   |                          |     |                                                                                                                 |                                 |                      |                  |                 |
| nley Flats Campground       | Campground with fishing access                                                                                   |             |          | 0        | ō           | 0 0             | 53           | 2                          |              |                  | Ē        | ō                 |                        |                   |                          |     |                                                                                                                 |                                 |                      |                  |                 |
| radise Crossing             | Fishing access site with boat ramp                                                                               | ŏ           | ñ        | ñ        | ñ           | n n             | n i          | 100                        | 3            | n n              | n        | Ē                 |                        |                   |                          |     |                                                                                                                 | vo.m.govTshMT/as                |                      |                  |                 |
| ackoosint                   | rang access the thirt beat range                                                                                 | Ē           |          | H        | ū           |                 | 5            | 50                         |              |                  | n i      |                   |                        |                   |                          | _   |                                                                                                                 | /p.m.gos/fishMT//as             |                      |                  |                 |
| iscilia Peak Lookout        |                                                                                                                  | H           |          | H        | - D         | 0 0             |              | 10.00                      |              |                  | E .      | m                 | n n                    |                   |                          |     |                                                                                                                 | untana/priscilla-peak           |                      |                  |                 |
| ougar Peak Lookout          |                                                                                                                  | H           |          | H        | H           |                 | H            |                            |              |                  | H        |                   |                        |                   |                          |     |                                                                                                                 | inisiis/priscita-peak           |                      |                  |                 |
|                             |                                                                                                                  | H           | H        | H        | ä           | a a             | H            | 8                          | 8            | 8 8              | H        | 8                 |                        |                   |                          |     |                                                                                                                 |                                 |                      |                  | 11              |
| g Hole Lookout              |                                                                                                                  | H           | 14       | 님        | - H         | 8. 8            | H            | 님-                         | 8            |                  | 8        |                   | 님 님                    |                   |                          |     |                                                                                                                 |                                 |                      |                  |                 |
| ompson Chain of Lakes       |                                                                                                                  |             | 님        | 님        |             | 8 8             | H            | 8-                         | -8           |                  | H        |                   |                        |                   |                          | _   |                                                                                                                 |                                 |                      |                  |                 |
| shtrap Lake                 |                                                                                                                  |             | 1        | 1        |             | <u> </u>        | 4            |                            | <u> </u>     |                  | 1        | <u> </u>          | <u>u</u> <u>u</u>      |                   |                          |     |                                                                                                                 |                                 |                      |                  |                 |
| ldy Peak Lookout            |                                                                                                                  | B           |          | <u> </u> |             | 88              | 11           |                            | 8            | <u> </u>         | 1        |                   |                        |                   |                          |     |                                                                                                                 |                                 |                      |                  |                 |
| est Fork Thompson River     |                                                                                                                  |             | <u> </u> | <u> </u> |             |                 | <u> </u>     |                            | <u> </u>     |                  | U .      |                   |                        |                   |                          |     |                                                                                                                 |                                 |                      |                  |                 |
| abin Lake/Four Lakes Trail  |                                                                                                                  |             |          | 11       |             |                 |              |                            |              |                  |          |                   |                        |                   |                          |     |                                                                                                                 |                                 |                      |                  |                 |
| oat Lakes Trail             |                                                                                                                  |             |          |          |             |                 |              |                            |              |                  |          |                   | 0 0                    |                   |                          |     |                                                                                                                 |                                 |                      |                  |                 |
| aldy Lake Nat. Scenic Trail |                                                                                                                  |             |          |          |             |                 |              |                            |              |                  |          |                   |                        |                   |                          |     |                                                                                                                 |                                 |                      |                  |                 |
| ossom Lakes                 |                                                                                                                  |             |          |          |             |                 |              |                            |              |                  |          |                   |                        |                   |                          |     |                                                                                                                 |                                 |                      |                  |                 |
| rans Lake                   |                                                                                                                  |             |          |          |             | 0 0             |              |                            |              |                  |          |                   |                        |                   | 1                        |     |                                                                                                                 |                                 |                      |                  | 1.0             |
| sho Centerinial Trail       |                                                                                                                  |             |          |          |             | 0 0             |              |                            | ö            |                  |          |                   |                        |                   |                          |     |                                                                                                                 |                                 |                      |                  |                 |
| ttier's Grove Cedars        |                                                                                                                  |             |          |          |             | 0 0             |              |                            |              |                  |          |                   |                        |                   |                          |     |                                                                                                                 |                                 |                      |                  |                 |
| ark Memorial Grove Cedars   |                                                                                                                  |             | D        | D        | Ē           | ō ō             |              | Ē.                         | O.           |                  |          |                   | 0 0                    |                   |                          |     |                                                                                                                 |                                 |                      |                  |                 |
| em Peak Warming Hut         |                                                                                                                  |             | Ē        | D        | Ö           | 0 0             |              |                            | ā            |                  |          |                   | ō ō                    |                   |                          |     |                                                                                                                 |                                 |                      |                  |                 |
| ax Peak Lockout             |                                                                                                                  |             | ñ        | n        |             | 0 0             | 0            | n                          |              |                  |          | ē                 |                        |                   |                          |     |                                                                                                                 |                                 |                      |                  |                 |
| rray Lookout                |                                                                                                                  | ā           | D        | Ē        | ñ           | 0 0             |              | n -                        | - Fi         |                  | ñ        | n in              | ñ ñ                    |                   |                          |     |                                                                                                                 |                                 |                      |                  |                 |
| ar Peak Lookout             |                                                                                                                  |             | 1        | H        | H           |                 | ä            | D                          | - D          |                  | H        |                   |                        |                   |                          |     |                                                                                                                 |                                 |                      |                  |                 |
| ill Lake                    |                                                                                                                  |             | H        | H        | ä           | ää              | ä            | H                          | 8            |                  | H        | H                 |                        |                   |                          |     |                                                                                                                 |                                 |                      |                  |                 |
|                             |                                                                                                                  | H           | 님        | H        | H           |                 | H            | H                          | 8            | 8 8              | H        | 8                 |                        |                   |                          |     |                                                                                                                 |                                 |                      |                  |                 |
| par Lake                    |                                                                                                                  | H           | H        | 님        | 븝           |                 | B            | 8                          | H            | 8 8              | H        | H                 |                        |                   |                          |     |                                                                                                                 |                                 |                      |                  |                 |
| ttie Spar Lake              |                                                                                                                  |             |          |          |             | 님님              | H            | 님                          | H            |                  | 8        | 믕                 |                        |                   |                          |     |                                                                                                                 |                                 |                      |                  |                 |
| oss Creek Cedars            |                                                                                                                  |             |          | 님        |             | 0 0             | H            |                            |              | y                | -11-     |                   | 8 8                    |                   |                          |     |                                                                                                                 |                                 |                      |                  | -               |
| ill River                   | A state and a state of the state                                                                                 | 4           | 4        |          |             | 8 8             |              |                            | <u> </u>     |                  |          |                   |                        |                   |                          |     |                                                                                                                 |                                 |                      |                  |                 |
| binet View Nature Area      | https://maps.apple.com/?address=372%E2%80%83384%20Clark%20F                                                      |             |          |          |             | 0 0             |              |                            |              |                  |          |                   | 0 0                    |                   |                          |     |                                                                                                                 |                                 |                      |                  |                 |