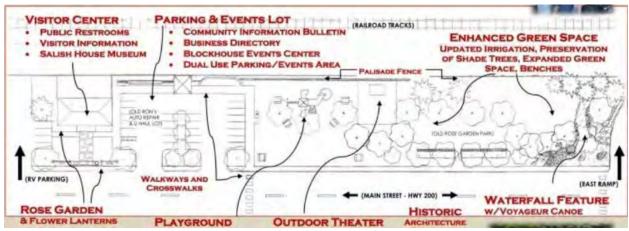

ere is adequate annual budgetary and staff support, the location is in the best spot, and that it balances community interests and needs, as well as tourists. Some key notes from the meeting include:

- Ultimate goal would be a center that gets visitors to stop and spend money, provides information for locals, and that it is a place where information on where to go/what to do is consolidated.
  - "Community Information Center" to convey local interest, as well as visitor interest.
- Have public restrooms, a paid staff member on duty, and location along Main Street.
- Three options arose for the center: 1) New building in the BNSF parking lot near Fort Thompson playground, 2) small manufactured building or shed on vacant Main Street lot, or 3) establishment in an existing vacant building.



Concept Drawing from Thompson Falls Downtown Master Plan

Although this project may surpass the next five-years in action planning and implementation, it is still worth identifying the next steps that will bring this facility to reality for the community, visitors, and businesses alike. Actions to be taken to move the momentum of this project forward include:

- Contacting BNSF about the use of the parking lot for a Visitor Center.
- Gathering information on economic benefits of Visitor Centers for use in promotion of the project.
- Creating a committee dedicated to seeing the Visitor Center completed.
  - Community partners
  - Downtown businesses
  - Restaurants, hotels, and convenience store owners
  - Community members interested in seeing the project happen
  - Tourism partners
- In