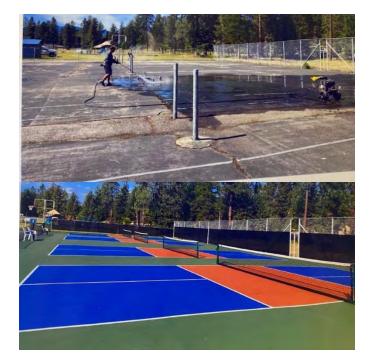

l court, Tennis court, Basketball hoop, picnic tables **Community Recommendations:** 

- "They need to update a tennis court and the basketball hoop as well. It'd be nice to have tournaments here that would bring in business for locals. Pickle ball looks great!!"
- Tennis court upgrades/improvement. [4 responses]
- Eleven (11) respondents indicated that this is a great community asset, whether they use it or not, and/or no improvements need to be made.

#### Potential Projects to Improve the Park:

- ADA Accessibility
  - Remove the bar in middle of gateway that is preventing mobility devices from accessing the park
- Public Infrastructure
  - Complete court resurfacing
  - Replace tennis nets
  - Replace tennis back wall
- Irrigation
  - Drainage pipe underneath the court needs replaced



## Babe Ruth Baseball Field

The Babe Ruth Baseball Field was under active construction during the initial parks inventory in 2018. It was completed in 2018, but the park currently receives a low level of use annually. Although it is still a relatively new park, it is currently in **Fair** overall condition. ADA accessibility, lawn/field maintenance, and parking are some of the biggest issues that the Babe Ruth Baseball Field needs addressed.



Year built: 2018 Size: 4.6 acres Level of use: Low Community Importance: 66% Community Satisfaction: 58% General condition: Fair

Primary amenities: Baseball field with backstop/fencing; Lawn; Bleachers

#### **Community Recommendations:**

- "The field is not watered enough it has holes/and places where ground settled that is super dangerous for