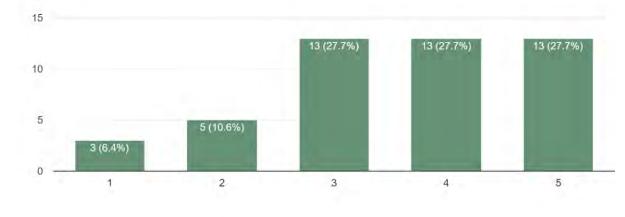

or swimming. Pick up all the debris.
- Trail to go around the reservoir
- Swimming area to the right of the dock
- That the bathrooms are unlocked more
- Separation of swimming area and boat launch
- Fencing between q highway and the park, primarily for dog and child safety.
- Swimming dock further from boating dock
- none
- Having some sort of separate swimming area away from the boat launch.
- Move boat launch as you described & make swimming area cleaner, safer & more beach accessible. Keep restrooms open year round.
- It would be nice to have more of a swimming area roped off
- None, it's a nice little park
- More inviting to kids. Crate some swimming opportunities, not just the dock
- Better dock and parking





Rate how important Fort Thompson/Rose Garden is to you. 47 responses





How many times per year do you use Fort Thompson/Rose Garden? 47 responses



# What changes or recommendations do you have for Fort Thompson/Rose Garden? [26 responses]

- I would like to see a large sign/map/directional hub placed here so that visitors saw it easily and could access the directions of the hot spots of the area.
- A zip line or swings or more picnic tables
- Add swings!!!!
- Please add swings and make fence for train longer.
- Swings. More usable picnic tables. Tables are soooo far from benches.
- Not for all children ages and limited age group.
- Wish there were swings
- Not bigger kid friendly park
- restroom, paving, parking, public kiosk with info for out-of-town visitors.
- None at the time
- n/a
- It is nice for children, but It is a waste of what could possibly be