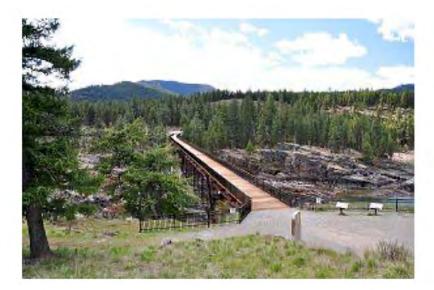

### Appendix 1 - Sanders County Recreation Site List

| Location Name               | Description                                                                                                      | Scenic Driv | u Hiking | Water    | wi Rikion   | Horse Motorizer | Pel Friendly | Location<br>Fishing Access | Boat Ramp Ca | mine Pienic Aree | Sking    | Play Structure Pa | arking Wildlin/Birding | Fees/Restrictions | Round-trip distance Seas | ion | Contacts                                                                                                        | Link to More Info Elevation Ga  | in Highest Elevation | n Trail Features | Trail Surface   |
|-----------------------------|------------------------------------------------------------------------------------------------------------------|-------------|----------|----------|-------------|-----------------|--------------|----------------------------|--------------|------------------|----------|-------------------|------------------------|-------------------|--------------------------|-----|-----------------------------------------------------------------------------------------------------------------|---------------------------------|----------------------|------------------|-----------------|
| te Park Trail               | Gravel trail along the river to the State Park campground                                                        |             |          | 1        | ES CONTRACT |                 | a rot menuy  |                            |              |                  | - C      |                   |                        | None              | 3 miles                  | -   | Trails Group tfallstrails@gmail.com                                                                             | on orgheath-and-w               |                      | -                | Compacted grave |
| werhouse Loop Trail         | Loop trail connecting Power Park to State Park Trail                                                             |             |          | 52       | 122         |                 | 100          | ñ                          |              |                  |          |                   |                        | None              | 2.4 miles loop           |     | Trails Group traistraits@gmail.com                                                                              | ion org/health-and-w            |                      |                  | Compacted grave |
| ind Park Trail              | Trail across Island Park and High Bridge, view of Fish Ladder                                                    | - m         | ŭ        | 52       | 23          | 0 0             | 100          | 10                         | H            |                  | ň        | ũ                 |                        | None              | 0.6 miles                |     | Trails Group tfalistraiis@gmail.com                                                                             | on org/health-and-w             |                      |                  | Varied          |
| le Pasture Trail System     | Looping trails in forested area                                                                                  | 8           |          | 12       | 22          | 2 0             | -            | - 6                        |              | 1 1              | T        |                   | 2 0                    | None              | 1.9 miles loop           |     | Trails Group traismissional com                                                                                 | on orginealmand w               |                      |                  | Varied          |
| radise Canter               | Historic school museum and cultural center                                                                       | F           | E.       | 100      | n           | o o             | 6            | E .                        | ä            |                  | B        |                   |                        | None              | 1.0 million loop         |     | Karen Thorson paradisecenter@idoud.com                                                                          | www.paradisecentech             |                      |                  | Variou          |
| orth Shore Nature Trail     | and the second | H           | 12       | 100      | 100         | ää              | 10           | - H                        | 8            | 5 0              | - 12     |                   |                        |                   | 1.000                    |     | the second se | AAAA TSUIDTTTTTTTTTTTTTTTTTTTTT |                      |                  |                 |
|                             | Beautiful loop trail next to the North Shore Campground, Trout Creek                                             | -           | 8        |          |             |                 |              | H                          |              | 8 8              | 12       | H                 |                        | None              | 1.25 mile loop           |     | Cabinet Ranger Station, Trout Creek 406-827-3533                                                                |                                 |                      |                  |                 |
| ue Slide Road               | Scenic drive along the river from Thompson Falls to Trout Creek                                                  |             | 님        | 븡        |             |                 |              | 븡                          | 8            |                  | H        |                   | 님 님                    |                   |                          |     |                                                                                                                 |                                 |                      |                  |                 |
| armiliton Falls             |                                                                                                                  |             | -        |          |             |                 |              | 8                          | 4            |                  | H        |                   |                        |                   |                          |     |                                                                                                                 |                                 |                      |                  |                 |
| ermillion Road              |                                                                                                                  | 61          | 1        | 2        | 23          |                 |              | <u> </u>                   | U .          |                  |          |                   |                        |                   |                          | - 1 |                                                                                                                 |                                 |                      | -                |                 |
| rospect Creek to Murray, ID | Scenic drive over Thompson Pass                                                                                  | 9           | 0        |          |             |                 |              |                            | <u> </u>     |                  |          |                   |                        | Closed for winter |                          |     |                                                                                                                 |                                 |                      |                  |                 |
| ghway 56                    |                                                                                                                  | 9           |          |          |             | 0 0             |              |                            |              |                  |          |                   |                        |                   |                          |     |                                                                                                                 |                                 |                      |                  |                 |
| ghway 200                   |                                                                                                                  | 100         |          |          |             |                 |              |                            |              |                  |          |                   |                        |                   |                          |     |                                                                                                                 |                                 |                      |                  |                 |
| son Hange                   |                                                                                                                  | 23          |          |          |             |                 |              |                            |              |                  |          |                   |                        |                   |                          |     |                                                                                                                 |                                 |                      |                  |                 |
| ldy Peak Lookout            |                                                                                                                  | 1           | 100      | 2        | 1           |                 | 1            |                            |              |                  |          |                   | 0 0                    |                   |                          |     |                                                                                                                 |                                 |                      |                  |                 |
| compson River Road          | Scenic drive with access to fishing sites                                                                        | 100         |          |          |             | 0 0             |              | 5                          |              | ST 17            |          |                   |                        |                   |                          |     |                                                                                                                 |                                 |                      |                  |                 |
| atiron Boat Ramp            | Boat ramp along Hwy 200 west of Thompson Falls                                                                   |             |          | D        |             | 0 0             | 0            | 100                        |              | 0 0              | D        |                   | õ õ                    |                   |                          |     |                                                                                                                 | www.mtbp//fishMT/tae            |                      |                  |                 |
| Id Goose Landing            | Park with swimming and fishing access                                                                            |             | Ē        | 83       | <b>D</b>    | 0 0             | 20           | 100                        | 5            | 2                | <b>D</b> | Ē                 | 12 12                  |                   |                          |     |                                                                                                                 |                                 |                      |                  |                 |
| nley Flats Campground       | Campground with fishing access                                                                                   |             |          | 0        | ō           | 0 0             | 53           | 2                          |              |                  | Ē        | ō                 |                        |                   |                          |     |                                                                                                                 |                                 |                      |                  |                 |
| radise Crossing             | Fishing access site with boat ramp                                                                               | ŏ           | ñ        | ñ        | ñ           | n n             | n i          | 100                        | 3            | n n              | n        | Ē                 |                        |                   |                          |     |                                                                                                                 | vo.m.govTshMT/as                |                      |                  |                 |
| ackoosint                   | rang access the thirt beat range                                                                                 | Ē           |          | H        | ū           |                 | 5            | 50                         |              |                  | n i      |                   |                        |                   |                          | _   |                                                                                                                 | /p.m.gos/fishMT//as             |                      |                  |                 |
| iscilia Peak Lookout        |                                                                                                                  | H           |          | H        | - D         | 0 0             |              | 10.00                      |              |                  | E .      | m                 | n n                    |                   |                          |     |                                                                                                                 | untana/priscilla-peak           |                      |                  |                 |
| ougar Peak Lookout          |                                                                                                                  | H           |          | H        | H           |                 | H            |                            |              |                  | H        |                   |                        |                   |                          |     |                                                                                                                 | inisiis/priscita-peak           |                      |                  |                 |
|                             |                                                                                                                  | H           | H        | H        | ä           | a a             | H            | 8                          | 8            | 8 8              | H        | 8                 |                        |                   |                          |     |                                                                                                                 |                                 |                      |                  | 11              |
| g Hole Lookout              |                                                                                                                  | H           | 14       | 님        | - H         | 8. 8            | H            | 님-                         | 8            |                  | 8        |                   | 님 님                    |                   |                          |     |                                                                                                                 |                                 |                      |                  |                 |
| ompson Chain of Lakes       |                                                                                                                  |             | 님        | 님        |             | 8 8             | H            | 8-                         | -8           |                  | H        |                   |                        |                   |                          | _   |                                                                                                                 |                                 |                      |                  |                 |
| shtrap Lake                 |                                                                                                                  |             | 1        | 1        |             | <u> </u>        | 4            |                            | <u> </u>     |                  | 1        | <u> </u>          | <u>u</u> <u>u</u>      |                   |                          |     |                                                                                                                 |                                 |                      |                  |                 |
| ldy Peak Lookout            |                                                                                                                  | B           |          | <u> </u> |             | 88              | 11           |                            | 8            | <u> </u>         | 1        |                   |                        |                   |                          |     |                                                                                                                 |                                 |                      |                  |                 |
| est Fork Thompson River     |                                                                                                                  |             | <u> </u> | <u> </u> |             |                 | <u> </u>     |                            | <u> </u>     |                  | U .      |                   |                        |                   |                          |     |                                                                                                                 |                                 |                      |                  |                 |
| abin Lake/Four Lakes Trail  |                                                                                                                  |             |          | 11       |             |                 |              |                            |              |                  |          |                   |                        |                   |                          |     |                                                                                                                 |                                 |                      |                  |                 |
| oat Lakes Trail             |                                                                                                                  |             |          |          |             |                 |              |                            |              |                  |          |                   | 0 0                    |                   |                          |     |                                                                                                                 |                                 |                      |                  |                 |
| aldy Lake Nat. Scenic Trail |                                                                                                                  |             |          |          |             |                 |              |                            |              |                  |          |                   |                        |                   |                          |     |                                                                                                                 |                                 |                      |                  |                 |
| ossom Lakes                 |                                                                                                                  |             |          |          |             |                 |              |                            |              |                  |          |                   |                        |                   |                          |     |                                                                                                                 |                                 |                      |                  |                 |
| rans Lake                   |                                                                                                                  |             |          |          |             | 0 0             |              |                            |              |                  |          |                   |                        |                   | 1                        |     |                                                                                                                 |                                 |                      |                  | 1.0             |
| sho Centerinial Trail       |                                                                                                                  |             |          |          |             | 0 0             |              |                            | ö            |                  |          |                   |                        |                   |                          |     |                                                                                                                 |                                 |                      |                  |                 |
| ttier's Grove Cedars        |                                                                                                                  |             |          |          |             | 0 0             |              |                            |              |                  |          |                   |                        |                   |                          |     |                                                                                                                 |                                 |                      |                  |                 |
| ark Memorial Grove Cedars   |                                                                                                                  |             | D        | D        | Ē           | ō ō             |              | Ē.                         | O.           |                  |          |                   | 0 0                    |                   |                          |     |                                                                                                                 |                                 |                      |                  |                 |
| em Peak Warming Hut         |                                                                                                                  |             | Ē        | D        | Ö           | 0 0             |              |                            | ā            |                  |          |                   | ō ō                    |                   |                          |     |                                                                                                                 |                                 |                      |                  |                 |
| ax Peak Lockout             |                                                                                                                  |             | ñ        | n        |             | 0 0             | 0            | n                          |              |                  |          | ē                 |                        |                   |                          |     |                                                                                                                 |                                 |                      |                  |                 |
| rray Lookout                |                                                                                                                  | ā           | D        | Ē        | ñ           | 0 0             |              | n -                        | - Fi         |                  | ñ        | n in              | ñ ñ                    |                   |                          |     |                                                                                                                 |                                 |                      |                  |                 |
| ar Peak Lookout             |                                                                                                                  |             | 1        | H        | H           |                 | ä            | D                          | - D          |                  | H        |                   |                        |                   |                          |     |                                                                                                                 |                                 |                      |                  |                 |
| ill Lake                    |                                                                                                                  |             | H        | H        | ä           | ää              | ä            | H                          | 8            |                  | H        | H                 |                        |                   |                          |     |                                                                                                                 |                                 |                      |                  |                 |
|                             |                                                                                                                  | H           | 님        | H        | H           |                 | H            | H                          | 8            | 8 8              | H        | 8                 |                        |                   |                          |     |                                                                                                                 |                                 |                      |                  |                 |
| par Lake                    |                                                                                                                  | H           | H        | 님        | 븝           |                 | B            | 8                          | H            | 8 8              | H        | H                 |                        |                   |                          |     |                                                                                                                 |                                 |                      |                  |                 |
| ttie Spar Lake              |                                                                                                                  |             |          |          |             | 님님              | H            | 님                          | H            |                  | 8        | 믕                 |                        |                   |                          |     |                                                                                                                 |                                 |                      |                  |                 |
| oss Creek Cedars            |                                                                                                                  |             |          | 님        |             | 0 0             | H            |                            |              | y                | -11-     |                   | 8 8                    |                   |                          |     |                                                                                                                 |                                 |                      |                  | -               |
| ill River                   | A state and a state of the state                                                                                 | 4           | 4        |          |             | 8 8             |              |                            | <u> </u>     |                  |          |                   |                        |                   |                          |     |                                                                                                                 |                                 |                      |                  |                 |
| binet View Nature Area      | https://maps.apple.com/?address=372%E2%80%83384%20Clark%20F                                                      |             |          |          |             | 0 0             |              |                            |              |                  |          |                   | 0 0                    |                   |                          |     |                                                                                                                 |                                 |                      |                  |                 |