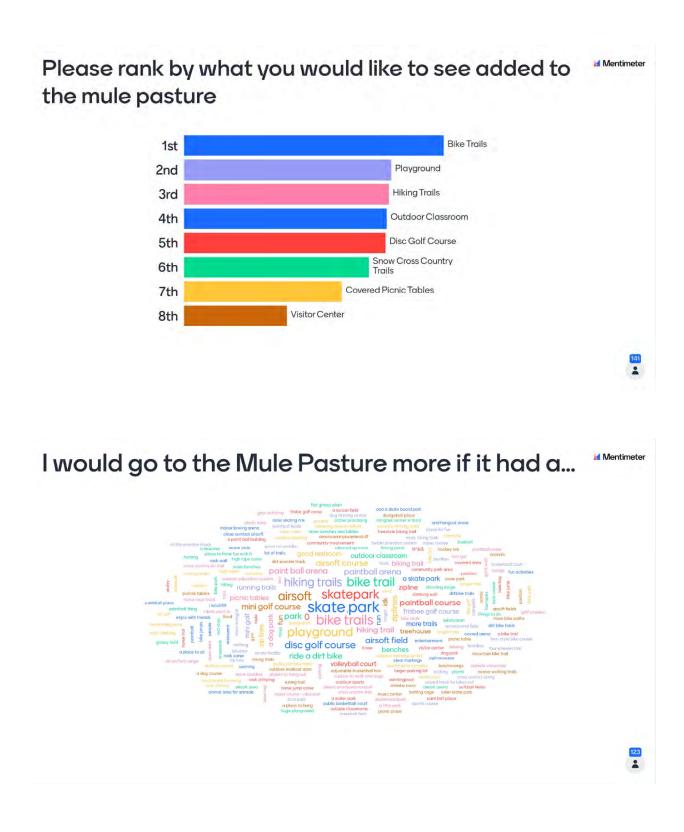

|                                                                             |

Question type: Essay Question

# Bluehawk Outdoor Recreation Survey



Mentimeter



l would play outside more if Thompson Falls had



Mentimeter



All questions are for the area in red.

# I would like it if the Mule Pasture had



147

Mentimeter



# Appendix 5 - CIRD Grant Materials

### **CIRD 2023**

https://www.rural-design.org/request-for-applications

#### 1. Program Information:

Please consider the Design Learning Cohort and Local Design Workshop opportunities. Which of the CIRD programs are you interested in applying for? CIRD welcomes applicants to apply for both programs.

- The Design Learning Cohort: At least fifteen (15) communities will be invited to participate in training in design, planning, community engagement, and facilitation techniques; a series of online learning sessions and public webinars led by nationally recognized field experts, tailored to engage cohort members and activate peer learning; technical assistance through office hours, one-on-one coaching, optional in-person convening, and online resources