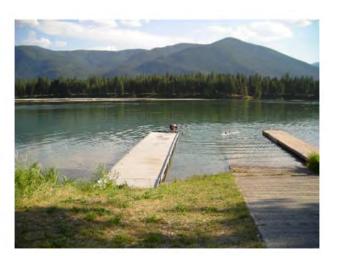

### Appendix 1 - Sanders County Recreation Site List

| Location Name               | Description                                                                                                      | Scenic Driv | u Hiking | Water    | wi Rikion   | Horse Motorizer | Pel Friendly | Location<br>Fishing Access | Boat Ramp Ca | mine Pienic Aree | Sking    | Play Structure Pa | arking Wildlin/Birding | Fees/Restrictions | Round-trip distance Seas | ion | Contacts                                                                                                        | Link to More Info Elevation Ga  | in Highest Elevation | n Trail Features | Trail Surface   |
|-----------------------------|------------------------------------------------------------------------------------------------------------------|-------------|----------|----------|-------------|-----------------|--------------|----------------------------|--------------|------------------|----------|-------------------|------------------------|-------------------|--------------------------|-----|-----------------------------------------------------------------------------------------------------------------|---------------------------------|----------------------|------------------|-----------------|
| te Park Trail               | Gravel trail along the river to the State Park campground                                                        |             |          | 1        | ES CONTRACT |                 | a rot menuy  |                            |              |                  | - C      |                   |                        | None              | 3 miles                  | -   | Trails Group tfallstrails@gmail.com                                                                             | on orgheath-and-w               |                      | -                | Compacted grave |
| werhouse Loop Trail         | Loop trail connecting Power Park to State Park Trail                                                             |             |          | 52       | 122         |                 | 100          | ñ                          |              |                  |          |                   |                        | None              | 2.4 miles loop           |     | Trails Group traistraits@gmail.com                                                                              | ion org/health-and-w            |                      |                  | Compacted grave |
| ind Park Trail              | Trail across Island Park and High Bridge, view of Fish Ladder                                                    | - m         | ŭ        | 52       | 23          | 0 0             | 100          | 10                         | H            |                  | ň        | ũ                 |                        | None              | 0.6 miles                |     | Trails Group tfalistraiis@gmail.com                                                                             | on org/health-and-w             |                      |                  | Varied          |
| le Pasture Trail System     | Looping trails in forested area                                                                                  | 8           |          | 12       | 22          | 2 0             | -            | - 6                        |              | 1 1              | T        |                   | 2 0                    | None              | 1.9 miles loop           |     | Trails Group traismissional com                                                                                 | on orginealmand w               |                      |                  | Varied          |
| radise Canter               | Historic school museum and cultural center                                                                       | F           | E.       | 100      | n           | o o             | 6            | E .                        | ä            |                  | B        |                   |                        | None              | 1.0 million loop         |     | Karen Thorson paradisecenter@idoud.com                                                                          | www.paradisecentech             |                      |                  | Variou          |
| orth Shore Nature Trail     | and the second | H           | 12       | 100      | 100         | ää              | 10           | - H                        | 8            | 5 0              | - 12     |                   |                        |                   | 1.000                    |     | the second se | AAAA TSUIDTTTTTTTTTTTTTTTTTTTTT |                      |                  |                 |
|                             | Beautiful loop trail next to the North Shore Campground, Trout Creek                                             | -           | 8        |          |             |                 |              | H                          |              | 8 8              | 12       | H                 |                        | None              | 1.25 mile loop           |     | Cabinet Ranger Station, Trout Creek 406-827-3533                                                                |                                 |                      |                  |                 |
| ue Slide Road               | Scenic drive along the river from Thompson Falls to Trout Creek                                                  |             | 님        | 븡        |             |                 |              | 븡                          | 8            |                  | H        |                   | 님 님                    |                   |                          |     |                                                                                                                 |                                 |                      |                  |                 |
| armiliton Falls             |                                                                                                                  |             | -        |          |             |                 |              | 8                          | 4            |                  | H        |                   |                        |                   |                          |     |                                                                                                                 |                                 |                      |                  |                 |
| ermillion Road              |                                                                                                                  | 61          | 1        | 2        | 23          |                 |              | <u> </u>                   | U .          |                  |          |                   |                        |                   |                          | - 1 |                                                                                                                 |                                 |                      | -                |                 |
| rospect Creek to Murray, ID | Scenic drive over Thompson Pass                                                                                  | 9           | 0        |          |             |                 |              |                            | <u> </u>     |                  |          |                   |                        | Closed for winter |                          |     |                                                                                                                 |                                 |                      |                  |                 |
| ghway 56                    |                                                                                                                  | 9           |          |          |             | 0 0             |              |                            |              |                  |          |                   |                        |                   |                          |     |                                                                                                                 |                                 |                      |                  |                 |
| ghway 200                   |                                                                                                                  | 100         |          |          |             |                 |              |                            |              |                  |          |                   |                        |                   |                          |     |                                                                                                                 |                                 |                      |                  |                 |
| son Hange                   |                                                                                                                  | 23          |          |          |             |                 |              |                            |              |                  |          |                   |                        |                   |                          |     |                                                                                                                 |                                 |                      |                  |                 |
| ldy Peak Lookout            |                                                                                                                  | 1           | 100      | 2        | 1           |                 | 1            |                            |              |                  |          |                   | 0 0                    |                   |                          |     |                                                                                                                 |                                 |                      |                  |                 |
| compson River Road          | Scenic drive with access to fishing sites                                                                        | 100         |          |          |             | 0 0             |              | 5                          |              | ST 17            |          |                   |                        |                   |                          |     |                                                                                                                 |                                 |                      |                  |                 |
| atiron Boat Ramp            | Boat ramp along Hwy 200 west of Thompson Falls                                                                   |             |          | D        |             | 0 0             | 0            | 100                        |              | 0 0              | D        |                   | õ õ                    |                   |                          |     |                                                                                                                 | www.mtbp//fishMT/tae            |                      |                  |                 |
| Id Goose Landing            | Park with swimming and fishing access                                                                            |             | Ē        | 83       | <b>D</b>    | 0 0             | 20           | 100                        | 5            | 2                | <b>D</b> | Ē                 | 12 12                  |                   |                          |     |                                                                                                                 |                                 |                      |                  |                 |
| nley Flats Campground       | Campground with fishing access                                                                                   |             |          | 0        | ō           | 0 0             | 53           | 2                          |              |                  | Ē        | ō                 |                        |                   |                          |     |                                                                                                                 |                                 |                      |                  |                 |
| radise Crossing             | Fishing access site with boat ramp                                                                               | ŏ           | ñ        | ñ        | ñ           | n n             | n i          | 100                        | 3            | n n              | n        | Ē                 |                        |                   |                          |     |                                                                                                                 | vo.m.govTshMT/as                |                      |                  |                 |
| ackoosint                   | rang access the thirt beat range                                                                                 | Ē           |          | H        | ū           |                 | 5            | 50                         |              |                  | n i      |                   |                        |                   |                          | _   |                                                                                                                 | /p.m.gos/fishMT//as             |                      |                  |                 |
| iscilia Peak Lookout        |                                                                                                                  | H           |          | H        | - D         | 0 0             |              | 10.00                      |              |                  | E .      | m                 | n n                    |                   |                          |     |                                                                                                                 | untana/priscilla-peak           |                      |                  |                 |
| ougar Peak Lookout          |                                                                                                                  | H           |          | H        | H           |                 | H            |                            |              |                  | H        |                   |                        |                   |                          |     |                                                                                                                 | inisiis/priscita-peak           |                      |                  |                 |
|                             |                                                                                                                  | H           | H        | H        | ä           | a a             | H            | 8                          | 8            | 8 8              | H        | 8                 |                        |                   |                          |     |                                                                                                                 |                                 |                      |                  | 11              |
| g Hole Lookout              |                                                                                                                  | H           | 14       | 님        | - H         | 8. 8            | H            | 님-                         | 8            |                  | 8        |                   | 님 님                    |                   |                          |     |                                                                                                                 |                                 |                      |                  |                 |
| ompson Chain of Lakes       |                                                                                                                  |             | 님        | 님        |             | 8 8             | H            | 8-                         | -8           |                  | H        |                   |                        |                   |                          | _   |                                                                                                                 |                                 |                      |                  |                 |
| shtrap Lake                 |                                                                                                                  |             | 1        | 1        |             | <u> </u>        | 4            |                            | <u> </u>     |                  | 1        | <u> </u>          | <u>u</u> <u>u</u>      |                   |                          |     |                                                                                                                 |                                 |                      |                  |                 |
| ldy Peak Lookout            |                                                                                                                  | B           |          | <u> </u> |             | 88              | 11           |                            | 8            | <u> </u>         | 1        |                   |                        |                   |                          |     |                                                                                                                 |                                 |                      |                  |                 |
| est Fork Thompson River     |                                                                                                                  |             | <u> </u> | <u> </u> |             |                 | <u> </u>     |                            | <u> </u>     |                  | U .      |                   |                        |                   |                          |     |                                                                                                                 |                                 |                      |                  |                 |
| abin Lake/Four Lakes Trail  |                                                                                                                  |             |          | 11       |             |                 |              |                            |              |                  |          |                   |                        |                   |                          |     |                                                                                                                 |                                 |                      |                  |                 |
| oat Lakes Trail             |                                                                                                                  |             |          |          |             |                 |              |                            |              |                  |          |                   | 0 0                    |                   |                          |     |                                                                                                                 |                                 |                      |                  |                 |
| aldy Lake Nat. Scenic Trail |                                                                                                                  |             |          |          |             |                 |              |                            |              |                  |          |                   |                        |                   |                          |     |                                                                                                                 |                                 |                      |                  |                 |
| ossom Lakes                 |                                                                                                                  |             |          |          |             |                 |              |                            |              |                  |          |                   |                        |                   |                          |     |                                                                                                                 |                                 |                      |                  |                 |
| rans Lake                   |                                                                                                                  |             |          |          |             | 0 0             |              |                            |              |                  |          |                   |                        |                   | 1                        |     |                                                                                                                 |                                 |                      |                  | 1.0             |
| sho Centerinial Trail       |                                                                                                                  |             |          |          |             | 0 0             |              |                            | ö            |                  |          |                   |                        |                   |                          |     |                                                                                                                 |                                 |                      |                  |                 |
| ttier's Grove Cedars        |                                                                                                                  |             |          |          |             | 0 0             |              |                            |              |                  |          |                   |                        |                   |                          |     |                                                                                                                 |                                 |                      |                  |                 |
| ark Memorial Grove Cedars   |                                                                                                                  |             | D        | D        | Ē           | ō ō             |              | Ē.                         | O.           |                  |          |                   | 0 0                    |                   |                          |     |                                                                                                                 |                                 |                      |                  |                 |
| em Peak Warming Hut         |                                                                                                                  |             | Ē        | D        | Ö           | 0 0             |              |                            | ā            |                  |          |                   | ō ō                    |                   |                          |     |                                                                                                                 |                                 |                      |                  |                 |
| ax Peak Lockout             |                                                                                                                  |             | ñ        | n        |             | 0 0             | 0            | n                          |              |                  |          | ē                 |                        |                   |                          |     |                                                                                                                 |                                 |                      |                  |                 |
| rray Lookout                |                                                                                                                  | ā           | D        | Ē        | ñ           | 0 0             |              | n -                        | - Fi         |                  | ñ        | n in              | ñ ñ                    |                   |                          |     |                                                                                                                 |                                 |                      |                  |                 |
| ar Peak Lookout             |                                                                                                                  |             | 1        | H        | H           |                 | ä            | D                          | - D          |                  | H        |                   |                        |                   |                          |     |                                                                                                                 |                                 |                      |                  |                 |
| ill Lake                    |                                                                                                                  |             | H        | H        | ä           | ää              | ä            | H                          | 8            |                  | H        | H                 |                        |                   |                          |     |                                                                                                                 |                                 |                      |                  |                 |
|                             |                                                                                                                  | H           | 님        | H        | H           |                 | H            | H                          | 8            | 8 8              | H        | 8                 |                        |                   |                          |     |                                                                                                                 |                                 |                      |                  |                 |
| par Lake                    |                                                                                                                  | H           | H        | 님        | 븝           |                 | B            | 8                          | H            | 8 8              | H        | H                 |                        |                   |                          |     |                                                                                                                 |                                 |                      |                  |                 |
| ttie Spar Lake              |                                                                                                                  |             |          |          |             | 님님              | H            | 님                          | H            |                  | 8        | 믕                 |                        |                   |                          |     |                                                                                                                 |                                 |                      |                  |                 |
| oss Creek Cedars            |                                                                                                                  |             |          | 님        |             | 0 0             | H            |                            |              | y                | -11-     |                   | 8 8                    |                   |                          |     |                                                                                                                 |                                 |                      |                  | -               |
| ill River                   | A state and a state of the state                                                                                 | 4           | 4        |          |             | 8 8             |              |                            | <u> </u>     |                  |          |                   |                        |                   |                          |     |                                                                                                                 |                                 |                      |                  |                 |
| binet View Nature Area      | https://maps.apple.com/?address=372%E2%80%83384%20Clark%20F                                                      |             |          |          |             | 0 0             |              |                            |              |                  |          |                   | 0 0                    |                   |                          |     |                                                                                                                 |                                 |                      |                  |                 |