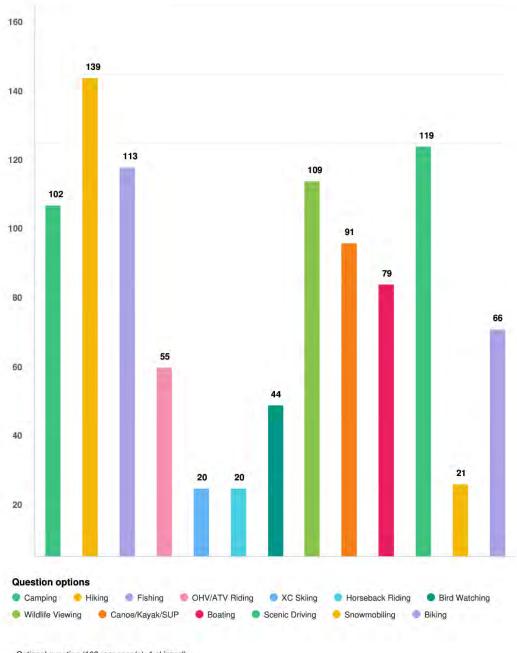

For each recreation site, there are also various key details included. These details encompassed a wide range of information for a comprehensive user experience. Important elements incorporated for each site were a description, access directions, distance, elevation gain, highest elevation, trail features, season availability, trail surface conditions, vehicle access to trailheads, any associated fees, restrictions, or additional notes, contact information, and links to more detailed resources. Additionally, for trails, the inclusion of GIS or GeoJSON information enabled the overlay of trail routes on the map, providing users with a visual representation of the trail paths. To further enhance the usability of the map, the type of use for each recreation site was specified, including categories such as scenic drive, hiking, walking, biking, horseback riding, motorized activities, pet-friendly areas, fishing access, boat ramps, camping facilities, picnic areas, skiing opportunities, play structures, parking availability, restrooms, and wildlife/birding areas. These different types of uses can be filtered on the map, allowing users to easily locate and identify areas that align with their desired recreational activities. By incorporating such comprehensive and customizable information, the map provides a valuable tool for users to find and enjoy their preferred recreational experiences.