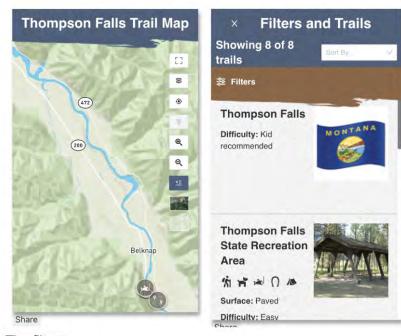

### Мар

Initially named the Thompson Falls Trails Map, the online map was first hosted on the Sanders County Community Development (SCCD) website,

<u>sanderscountycommunitydevelopment.com</u>. However, due to SCCD's shift in focus away from recreation and tourism to primarily business services, they decided the map should no longer remain on their site. To find a suitable new home for the map, various local websites were examined to identify the appropriate location.

The Online Interactive Recreation Map is now available at the URL <u>tour200.com/map</u>. The new name Sanders County Recreation Map is more aligned with the information that is offered on the resource. The map and website will continue to be updated by Kayla Mosher and the Thompson Falls Chamber of Commerce. Currently, 35 recreation sites are shown on the map, and more are planned to be added. It is intended to be an evolving resource for the area.