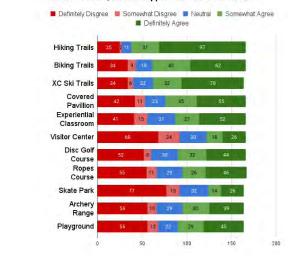

The creation of the online recreation map involved extensive consultation with community partners to determine the content and areas to be featured. Various stakeholders were engaged in the process including Zach Whipple-Kilmer with Limberlost Brewery and Eastern Sanders Collaborative, Juli Thurston with Friends of Scotchmans Peak, and members of the Thompson Falls Community Trails committee. Through collaborative efforts, a comprehensive list of desired locations was compiled, encompassing a range of attractions and facilities. This included city parks, county parks, boat ramps, fishing access sites, the local pool, schools, U.S. Forest Service trails, Thompson Falls community trails, museums, fire lookouts, campgrounds, and state land. To organize the collected information effectively, it was compiled into a spreadsheet. Priority areas were identified and highlighted, ensuring that key points of interest and recreational resources would receive adequate visibility on the map. The community's input and feedback played a crucial role in shaping the content and focus of the map, ultimately reflecting the diverse and significant recreational offerings of Thompson Falls and its surrounding areas. This spreadsheet is included at the end of this report as Appendix 1.