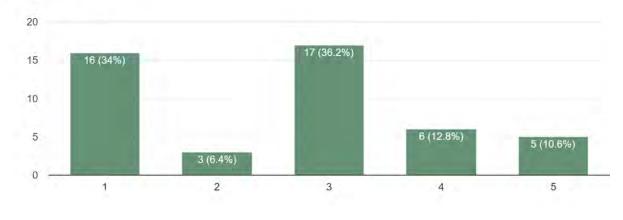

it used to be used years ago. That is assuming the railroad would allow it.
- none
- A real restroom, more Tables or benches to sit.
- Great play area for kids. Focus on safety and fun.
- Safer enclosed area
- As my children get older, we use this park less.
- Different location/ bigger park
- Fence along highway
- It's set up for only small children and not much fun for kids 8yrs old and up
- It collects drunks, vagrants, and drug users. Not safe
- Maybe fenced in separately from the main road, added equipment.
- None. Haven't been there yet.
- It always looks very nice and clean
- None, my child loves it

• A fence to keep kids out of the road and rail road tracks



Rate your overall satisfaction with Railway Park. 46 responses

Rate how important Railway Park is to you.

47 responses



How many times per year do you use Railway Park? <sup>46</sup> responses



#### What changes or recommendations do you have for Railway Park? [21 responses]

- It is beautiful, and the landscaping is kept up nicely!
- I wasn't aware that this space is a park and available for public use as an open space
- Did not know it was a park , if it is a park , it's to close to railway with no fence
- None
- It's important because it's so visible- so I may not sit or picnic in the park, but I definitely enjoy driving by, and seeing the green space and plantings, and that makes it VERY important
- It doesn't really look like a park. Maybe more places to sit and have some lunch?
- Key word above is "use". Railway Park is most advantageous for its visual appeal from downtown. Except for walking by i