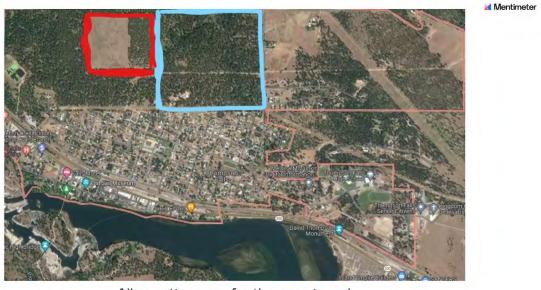

- **Online Interactive Recreation Map**—The online map serves as a comprehensive resource that showcases trails, water access points, and other recreation sites within Sanders County. By highlighting the amenities, the map will support and drive economic development through outdoor recreation.
- *Mule Pasture Recreation Plan*—The Mule Pasture is a US Forest Service (USFS) property north of Thompson Falls that is open to the public for recreation. It includes a maintained trail system and is within walking distance of the elementary and junior high schools. Initiated by the USFS, the Mule Pasture Recreation Plan enhances recreational opportunities at the Mule Pasture, guided by community interest.
- **Wayfinding Plan**—The Wayfinding Plan serves as a blueprint for the creation and installation of signs in Thompson Falls. It summarizes new sign designs and guides future development and implementation.
- **Downtown Park Development Plan**—The Downtown Park Development Plan updates the inventory and assessment of the City of Thompson Falls' parks, as well as highlights the needed updates, maintenance, and vision from the community.
- **Community Coordination Plan**—The Community Coordination Plan highlights current and future community engagement processes, partners, and opportunities to enhance