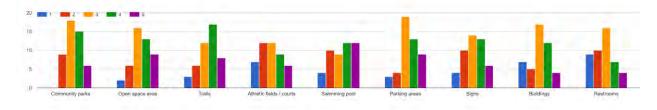

For each recreation site, there are also various key details included. These details encompassed a wide range of information for a comprehensive user experience. Important elements incorporated for each site were a description, access directions, distance, elevation gain, highest elevation, trail features, season availability, trail surface conditions, vehicle access to trailheads, any associated fees, restrictions, or additional notes, contact information, and links to more detailed resources. Additionally, for trails, the inclusion of GIS or GeoJSON information enabled the overlay of trail routes on the map, providing users with a visual representation of the trail paths. To further enhance the usability of the map, the type of use for each recreation site was specified, including categories such as scenic drive, hiking, walking, biking, horseback riding, motorized activities, pet-friendly areas, fishing access, boat ramps, camping facilities, picnic areas, skiing opportunities, play structures, parking availability, restrooms, and wildlife/birding areas. These different types of uses can be filtered on the map, allowing users to easily locate and identify areas that align with their desired recreational activities. By incorporating such comprehensive and customizable information, the map provides a valuable tool for users to find and enjoy their preferred recreational experiences.