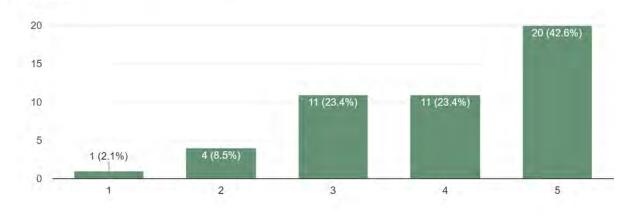

s called a park. Like that it is clean, well kept area in town.
- POW/MIA monument not well maintained; have had problems with flags not positioned IAW protocol.
- This is more of a memorial type setting to me. We don't use it much except during parades.
- Didn't realize it was a park, I thought it was just grass to look at
- There's nothing there. Didn't know it was an actual park till now. There's nothing even there.
- We enjoy the visual aspect it brings to the buffer between the railway & Main St. Anything that enhances that would be great! More small seating/garden oasis spots?
- Always looks great
- None, it's fine how it is

#### • Didn't know it was there

Rate your overall satisfaction with Ainsworth Park. 47 responses



Rate how important Ainsworth Park is to you. 47 responses



How many times per year do you use Ainsworth Park? 47 responses



#### What changes or recommendations do you have for Ainsworth Park? [26 responses]

- This is a beautiful entrance to the town, and is amazing!!!! I would like to see it remain open during the winter because many people who work downtown park and eat their lunch, etc. during lunch breaks. When it's shut down it is really missed!
- Make it a ball field soccer field
- Add a playground
- More shade trees, it is a hot park
- Add a playground and swings
- Wish there was a play structure
- Keep the walking path cleaner
- Not many places to sit and I think this would be a great place for a small skate park. Maybe a play land for the kids too?
- covered and powered stage for musical venues picnic in the park on Tuesday evenings