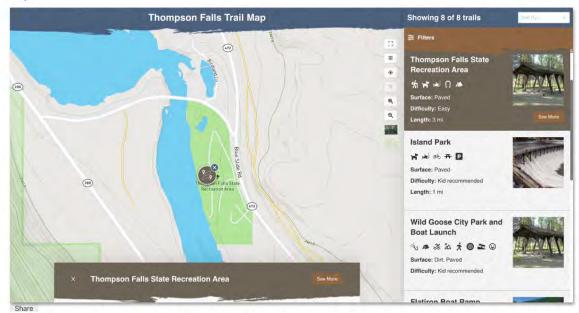

### Мар

Initially named the Thompson Falls Trails Map, the online map was first hosted on the Sanders County Community Development (SCCD) website,

<u>sanderscountycommunitydevelopment.com</u>. However, due to SCCD's shift in focus away from recreation and tourism to primarily business services, they decided the map should no longer remain on their site. To find a suitable new home for the map, various local websites were examined to identify the appropriate location.

The Online Interactive Recreation Map is now available at the URL <u>tour200.com/map</u>. The new name Sanders County Recreation Map is more aligned with the information that is offered on the resource. The map and website will continue to be updated by Kayla Mosher and the Thompson Falls Chamber of Commerce. Currently, 35 recreation sites are shown on the map, and more are planned to be added. It is intended to be an evolving resource for the area.