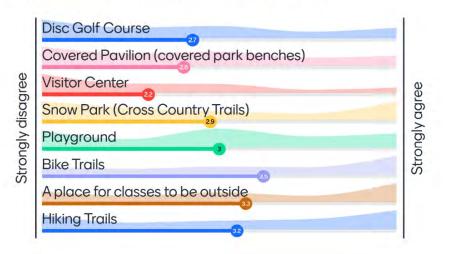

|                                                                             |

Question type: Essay Question

# Bluehawk Outdoor Recreation Survey



Mentimeter



l would play outside more if Thompson Falls had



Mentimeter



All questions are for the area in red.

# I would like it if the Mule Pasture had



147

Mentimeter



# Appendix 5 - CIRD Grant Materials

### **CIRD 2023**

https://www.rural-design.org/request-for-applications

#### 1. Program Information:

Please consider the Design Learning Cohort and Local Design Workshop opportunities. Which of the CIRD programs are you interested in applying for? CIRD welcomes applicants to apply for both programs.

- The Design Learning Cohort: At least fifteen (15) communities will be invited to participate in training in design, planning, community engagement, and facilitation techniques; a series of online learning sessions and public webinars led by nationally recognized field experts, tailored to engage cohort members and activate peer learning; technical assistance through office hours, one-on-one coaching, optional in-person convening, a