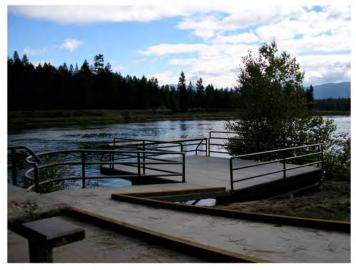

| Forest Service<br>Rd 2232, Libby,<br>MT 59923, USA                  | ("ype": "FeatureCollection",<br>"name": "National Forest System_Traits_(Feature_Layer)",<br>"ras": ("type": "name", "properties": ("name", "unvagcideto<br>"features";<br>("type": "Feature", "properties": ("TRAIL_NO": "882", "TRAI<br>("type": "Feature", "properties": ("TRAIL_NO": "882", "TRAI<br>) |

# Appendix 3 - Recreation Marker Photos



Trail #368





Trail #372

Trail #900





Ainsworth Park

Big Hole Lookout





Blossom Lake

National Bison Range



**Bull River Guard Station** 



Copper King Campground





Cabinet View Nature Area

Cougar Peak Lookout



Eddy Peak Lookout



Elk Lake



Finley Flats



Fishtrap Lake



Gem Peak Lookout





Flat Iron Boat Ramp

Fort Thompson Park



Gold Rush Campground





Wild Goose Landing



Island Park

Kookoosint Boat Ramp



Minton Peak Lookout



Mule Pasture





Old Jail Museum

Paradise Center





Paradise Crossing Fishing Access

Power Park



Priscilla Peak Lookout



Ross Creek Cedars



Sex Peak Lookout



West Fork Fishtrap Campground





Thompson Falls State Park

Trout Creek Boat Launch



City of Thompson Falls



Thompson Falls Icon



Museum Icon

Additional Marker Icons

## Appendix 4 - Update Documentation

### Thompson Falls Trail Map Documentation

### **Technical Definition**

This application is a custom map created for Thompson Falls to display trail locations / map markers in the Thompson Falls, MT area. The application uses a WordPress custom post type back