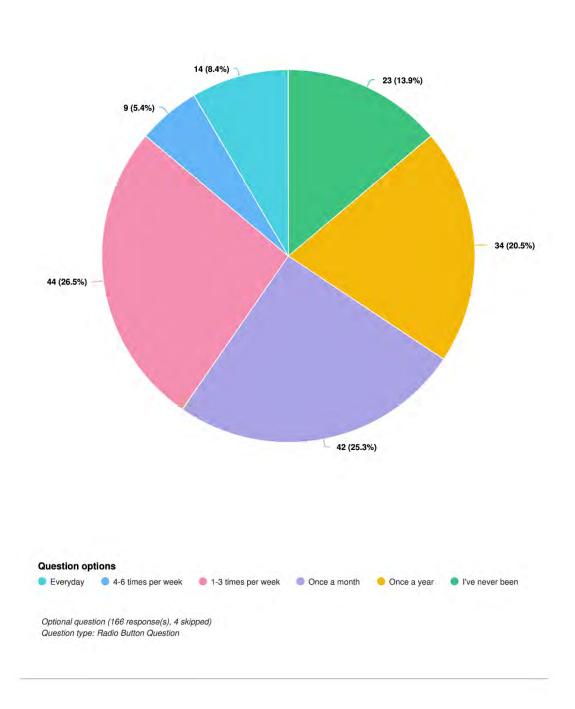

ONSE REPORT 14 January 2022 - 26 July 2022

PROJECT NAME: Land Use Improvements for "The Orchard"





Outdoor Recreation in Thompson Falls : Survey Report for 14 January 2022 to 26 July 2022



Outdoor Recreation in Thompson Falls : Survey Report for 14 January 2022 to 26 July 2022

Outdoor Recreation in Thompson Falls : Survey Report for 14 January 2022 to 26 July 2022

#### Q3 How many days per week do you participate in outdoor recreation activities?







Q4 What recreational activities do you engage in around the Thompson Falls area? (Pick all that apply)

Optional question (169 response(s), 1 skipped) Question type: Checkbox Question



#### Outdoor Recreation in Thompson Falls : Survey Report for 14 January 2022 to 26 July 2022



#### Q6 How often do you go to the Mule Pasture?





Outdoor Recreation in Thompson Falls : Survey Report for 14 January 2022 to 26 July 2022

Question type: Likert Question

| Anonymous              | I think a disc golf course would be perfect.                                                                                               |
|------------------------|--------------------------------------------------------------------------------------------------------------------------------------------|
| 613/2022 06:39 PM      |                                                                                                                                            |
| Anonymous              | Frisbee golf for sure, outdoor Ed learning center would be cool!                                                                           |
|