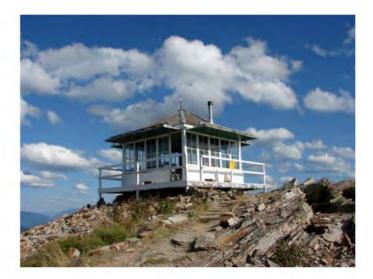

### Appendix 1 - Sanders County Recreation Site List

| Location Name               | Description                                                                                                      | Scenic Driv | u Hiking | Water    | wi Rikion   | Horse Motorizer | Pel Friendly | Location<br>Fishing Access | Boat Ramp Ca | mine Pienic Aree | Sking    | Play Structure Pa | arking Wildlin/Birding | Fees/Restrictions | Round-trip distance Seas | ion | Contacts                                                                                                        | Link to More Info Elevation Ga  | in Highest Elevation | n Trail Features | Trail Surface   |
|-----------------------------|------------------------------------------------------------------------------------------------------------------|-------------|----------|----------|-------------|-----------------|--------------|----------------------------|--------------|------------------|----------|-------------------|------------------------|-------------------|--------------------------|-----|-----------------------------------------------------------------------------------------------------------------|---------------------------------|----------------------|------------------|-----------------|
| te Park Trail               | Gravel trail along the river to the State Park campground                                                        |             |          | 1        | ES CONTRACT |                 | a rot menuy  |                            |              |                  | - C      |                   |                        | None              | 3 miles                  | -   | Trails Group tfallstrails@gmail.com                                                                             | on orgheath-and-w               |                      | -                | Compacted grave |
| werhouse Loop Trail         | Loop trail connecting Power Park to State Park Trail                                                             |             |          | 52       | 122         |                 | 100          | ñ                          |              |                  |          |                   |                        | None              | 2.4 miles loop           |     | Trails Group traistraits@gmail.com                                                                              | ion org/health-and-w            |                      |                  | Compacted grave |
| ind Park Trail              | Trail across Island Park and High Bridge, view of Fish Ladder                                                    | - m         | ŭ        | 52       | 23          | 0 0             | 100          | 10                         | H            |                  | ň        | ũ                 |                        | None              | 0.6 miles                |     | Trails Group tfalistraiis@gmail.com                                                                             | on org/health-and-w             |                      |                  | Varied          |
| le Pasture Trail System     | Looping trails in forested area                                                                                  | 8           |          | 12       | 22          | 2 0             | -            | - 6                        |              | 1 1              | T        |                   | 2 0                    | None              | 1.9 miles loop           |     | Trails Group traismissional com                                                                                 | on orginealmand w               |                      |                  | Varied          |
| radise Canter               | Historic school museum and cultural center                                                                       | F           | E.       | 100      | n           | o o             | 6            | E .                        | ä            |                  | B        |                   |                        | None              | 1.0 million loop         |     | Karen Thorson paradisecenter@idoud.com                                                                          | www.paradisecentech             |                      |                  | Variou          |
| orth Shore Nature Trail     | and the second | H           | 12       | 100      | 100         | ää              | 10           | - H                        | 8            | 5 0              | - 12     |                   |                        |                   | 1.000                    |     | the second se | AAAA TSUIDTTTTTTTTTTTTTTTTTTTTT |                      |                  |                 |
|                             | Beautiful loop trail next to the North Shore Campground, Trout Creek                                             | -           | 8        |          |             |                 |              | H                          |              | 8 8              | 12       | H                 |                        | None              | 1.25 mile loop           |     | Cabinet Ranger Station, Trout Creek 406-827-3533                                                                |                                 |                      |                  |                 |
| ue Slide Road               | Scenic drive along the river from Thompson Falls to Trout Creek                                                  |             | 님        | 븡        |             |                 |              | 븡                          | 8            |                  | H        |                   | 님 님                    |                   |                          |     |                                                                                                                 |                                 |                      |                  |                 |
| armiliton Falls             |                                                                                                                  |             | -        |          |             |                 |              | 8                          | 4            |                  | H        |                   |                        |                   |                          |     |                                                                                                                 |                                 |                      |                  |                 |
| ermillion Road              |                                                                                                                  | 61          | 1        | 2        | 23          |                 |              | <u> </u>                   | U .          |                  |          |                   |                        |                   |                          | - 1 |                                                                                                                 |                                 |                      | -                |                 |
| rospect Creek to Murray, ID | Scenic drive over Thompson Pass                                                                                  | 9           | 0        |          |             |                 |              |                            | <u> </u>     |                  |          |                   |                        | Closed for winter |                          |     |                                                                                                                 |                                 |                      |                  |                 |
| ghway 56                    |                                                                                                                  | 9           |          |          |             | 0 0             |              |                            |              |                  |          |                   |                        |                   |                          |     |                                                                                                                 |                                 |                      |                  |                 |
| ghway 200                   |                                                                                                                  | 100         |          |          |             |                 |              |                            |              |                  |          |                   |                        |                   |                          |     |                                                                                                                 |                                 |                      |                  |                 |
| son Hange                   |                                                                                                                  | 23          |          |          |             |                 |              |                            |              |                  |          |                   |                        |                   |                          |     |                                                                                                                 |                                 |                      |                  |                 |
| ldy Peak Lookout            |                                                                                                                  | 1           | 100      | 2        | 1           |                 | 1            |                            |              |                  |          |                   | 0 0                    |                   |                          |     |                                                                                                                 |                                 |                      |                  |                 |
| compson River Road          | Scenic drive with access to fishing sites                                                                        | 100         |          |          |             | 0 0             |              | 5                          |              | ST 17            |          |                   |                        |                   |                          |     |                                                                                                                 |                                 |                      |                  |                 |
| atiron Boat Ramp            | Boat ramp along Hwy 200 west of Thompson Falls                                                                   |             |          | D        |             | 0 0             | 0            | 100                        |              | 0 0              | D        |                   | õ õ                    |                   |                          |     |                                                                                                                 | www.mtbp//fishMT/tae            |                      |                  |                 |
| Id Goose Landing            | Park with swimming and fishing access                                                                            |             | Ē        | 83       | <b>D</b>    | 0 0             | 20           | 100                        | 5            | 2                | <b>D</b> | Ē                 | 12 12                  |                   |                          |     |                                                                                                                 |                                 |                      |                  |                 |
| nley Flats Campground       | Campground with fishing access                                                                                   |             |          | 0        | ō           | 0 0             | 53           | 2                          |              |                  | Ē        | ō                 |                        |                   |                          |     |                                                                                                                 |                                 |                      |                  |                 |
| radise Crossing             | Fishing access site with boat ramp                                                                               | ŏ           | ñ        | ñ        | ñ           | n n             | n i          | 100                        | 3            | n n              | n        | Ē                 |                        |                   |                          |     |                                                                                                                 | vo.m.govTshMT/as                |                      |                  |                 |
| ackoosint                   | rang access the thirt beat range                                                                                 | Ē           |          | H        | ū           |                 | 5            | 50                         |              |                  | n i      |                   |                        |                   |                          | _   |                                                                                                                 | /p.m.gos/fishMT//as             |                      |                  |                 |
| iscilia Peak Lookout        |                                                                                                                  | H           |          | H        | - D         | 0 0             |              | 10.00                      |              |                  | E .      | m                 | n n                    |                   |                          |     |                                                                                                                 | untana/priscilla-peak           |                      |                  |                 |
| ougar Peak Lookout          |                                                                                                                  | H           |          | H        | H           |                 | H            |                            |              |                  | H        |                   |                        |                   |                          |     |                                                                                                                 | inisiis/priscita-peak           |                      |                  |                 |
|                             |                                                                                                                  | H           | H        | H        | ä           | a a             | H            | 8                          | 8            | 8 8              | H        | 8                 |                        |                   |                          |     |                                                                                                                 |                                 |                      |                  | 11              |
| g Hole Lookout              |                                                                                                                  | H           | 14       | 님        | - H         | 8. 8            | H            | 님-                         | 8            |                  | 8        |                   | 님 님                    |                   |                          |     |                                                                                                                 |                                 |                      |                  |                 |
| ompson Chain of Lakes       |                                                                                                                  |             | 님        | 님        |             | 8 8             | H            | 8-                         | -8           |                  | H        |                   |                        |                   |                          | _   |                                                                                                                 |                                 |                      |                  |                 |
| shtrap Lake                 |                                                                                                                  |             | 1        | 1        |             | <u> </u>        | 4            |                            | <u> </u>     |                  | 1        | <u> </u>          | <u>u</u> <u>u</u>      |                   |                          |     |                                                                                                                 |                                 |                      |                  |                 |
| ldy Peak Lookout            |                                                                                                                  | B           |          | <u> </u> |             | 88              | 11           |                            | 8            | <u> </u>         | 1        |                   |                        |                   |                          |     |                                                                                                                 |                                 |                      |                  |                 |
| est Fork Thompson River     |                                                                                                                  |             | <u> </u> | <u> </u> |             |                 | <u> </u>     |                            | <u> </u>     |                  | U .      |                   |                        |                   |                          |     |                                                                                                                 |                                 |                      |                  |                 |
| abin Lake/Four Lakes Trail  |                                                                                                                  |             |          | 11       |             |                 |              |                            |              |                  |          |                   |                        |                   |                          |     |                                                                                                                 |                                 |                      |                  |                 |
| oat Lakes Trail             |                                                                                                                  |             |          |          |             |                 |              |                            |              |                  |          |                   | 0 0                    |                   |                          |     |                                                                                                                 |                                 |                      |                  |                 |
| aldy Lake Nat. Scenic Trail |                                                                                                                  |             |          |          |             |                 |              |                            |              |                  |          |                   |                        |                   |                          |     |                                                                                                                 |                                 |                      |                  |                 |
| ossom Lakes                 |                                                                                                                  |             |          |          |             |                 |              |                            |              |                  |          |                   |                        |                   |                          |     |                                                                                                                 |                                 |                      |                  |                 |
| rans Lake                   |                                                                                                                  |             |          |          |             | 0 0             |              |                            |              |                  |          |                   |                        |                   | 1                        |     |                                                                                                                 |                                 |                      |                  | 1.0             |
| sho Centerinial Trail       |                                                                                                                  |             |          |          |             | 0 0             |              |                            | ö            |                  |          |                   |                        |                   |                          |     |                                                                                                                 |                                 |                      |                  |                 |
| ttier's Grove Cedars        |                                                                                                                  |             |          |          |             | 0 0             |              |                            |              |                  |          |                   |                        |                   |                          |     |                                                                                                                 |                                 |                      |                  |                 |
| ark Memorial Grove Cedars   |                                                                                                                  |             | D        | D        | Ē           | ō ō             |              | Ē.                         | O.           |                  |          |                   | 0 0                    |                   |                          |     |                                                                                                                 |                                 |                      |                  |                 |
| em Peak Warming Hut         |                                                                                                                  |             | Ē        | D        | Ö           | 0 0             |              |                            | ā            |                  |          |                   | ō ō                    |                   |                          |     |                                                                                                                 |                                 |                      |                  |                 |
| ax Peak Lockout             |                                                                                                                  |             | ñ        | n        |             | 0 0             | 0            | n                          |              |                  |          | ē                 |                        |                   |                          |     |                                                                                                                 |                                 |                      |                  |                 |
| rray Lookout                |                                                                                                                  | ā           | D        | Ē        | ñ           | 0 0             |              | n -                        | - Fi         |                  | ñ        | n in              | ñ ñ                    |                   |                          |     |                                                                                                                 |                                 |                      |                  |                 |
| ar Peak Lookout             |                                                                                                                  |             | 1        | H        | H           |                 | ä            | D                          | - D          |                  | H        |                   |                        |                   |                          |     |                                                                                                                 |                                 |                      |                  |                 |
| ill Lake                    |                                                                                                                  |             | H        | H        | ä           | ää              | ä            | H                          | 8            |                  | H        | H                 |                        |                   |                          |     |                                                                                                                 |                                 |                      |                  |                 |
|                             |                                                                                                                  | H           | 님        | H        | H           |                 | H            | H                          | 8            | 8 8              | H        | 8                 |                        |                   |                          |     |                                                                                                                 |                                 |                      |                  |                 |
| par Lake                    |                                                                                                                  | H           | H        | 님        | 븝           |                 | B            | 8                          | H            | 8 8              | H        | H                 |                        |                   |                          |     |                                                                                                                 |                                 |                      |                  |                 |
| ttie Spar Lake              |                                                                                                                  |             |          |          |             | 님님              | H            | 님                          | H            |                  | 8        | 믕                 |                        |                   |                          |     |                                                                                                                 |                                 |                      |                  |                 |
| oss Creek Cedars            |                                                                                                                  |             |          | 님        |             | 0 0             | H            |                            |              | y                | -11-     |                   | 8 8                    |                   |                          |     |                                                                                                                 |                                 |                      |                  | -               |
| ill River                   | A state and a state of the state                                                                                 | 4           | 4        |          |             | 8 8             |              |                            | <u> </u>     |                  |          |                   |                        |                   |                          |     |                                                                                                                 |                                 |                      |                  |                 |
| binet View Nature Area      | https://maps.apple.com/?address=372%E2%80%83384%20Clark%20F                                                      |             |          |          |             | 0 0             |              |                            |              |                  |          |                   | 0 0                    |                   |                          |     |                                                                                                                 |                                 |                      |                  |                 |