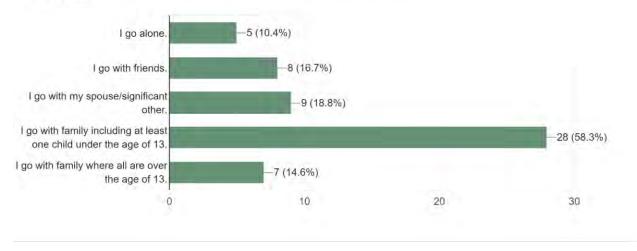

The creation of the online recreation map involved extensive consultation with community partners to determine the content and areas to be featured. Various stakeholders were engaged in the process including Zach Whipple-Kilmer with Limberlost Brewery and Eastern Sanders Collaborative, Juli Thurston with Friends of Scotchmans Peak, and members of the Thompson Falls Community Trails committee. Through collaborative efforts, a comprehensive list of desired locations was compiled, encompassing a range of attractions and facilities. This included city parks, county parks, boat ramps, fishing access sites, the local pool, schools, U.S. Forest Service trails, Thompson Falls community trails, museums, fire lookouts, campgrounds, and state land. To organize the collected information effectively, it was compiled into a spreadsheet. Priority areas were identified and highlighted, ensuring that key points of interest and recreational resources would receive adequate visibility on the map. The community's input and feedback played a crucial role in shaping the content and focus of the map, ultimately reflecting the diverse and significant recreational offerings of Thompson Falls and its surrounding areas. This spreadsheet is included at the end of this report as Appendix 1.