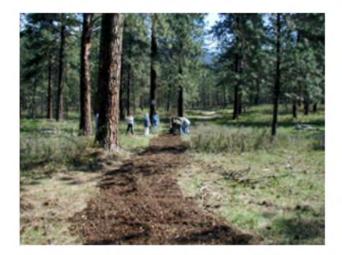

- **Online Interactive Recreation Map**—The online map serves as a comprehensive resource that showcases trails, water access points, and other recreation sites within Sanders County. By highlighting the amenities, the map will support and drive economic development through outdoor recreation.
- *Mule Pasture Recreation Plan*—The Mule Pasture is a US Forest Service (USFS) property north of Thompson Falls that is open to the public for recreation. It includes a maintained trail system and is within walking distance of the elementary and junior high schools. Initiated by the USFS, the Mule Pasture Recreation Plan enhances recreational opportunities at the Mule Pasture, guided by community interest.
- **Wayfinding Plan**—The Wayfinding Plan serves as a blueprint for the creation and installation of signs in Thompson Falls. It summarizes new sign designs and guides future development and implementation.
- **Downtown Park Development Plan**—The Downtown Park Development Plan updates the inventory and assessment of the City of Thompson Falls' parks, as well as highlights the needed updates, maintenance, and vision from the community.
- **Community Coordination Plan**—The Community Coordination Plan highlights current and future community engagement processes, partners, and opportunities to enhance