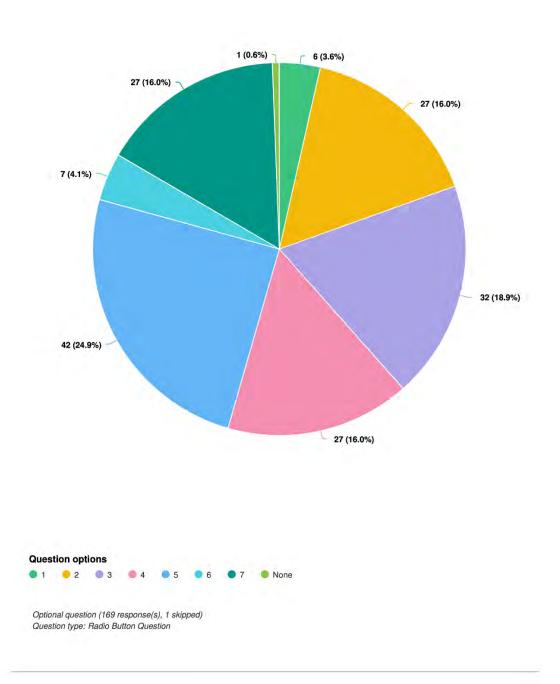

For each recreation site, there are also various key details included. These details encompassed a wide range of information for a comprehensive user experience. Important elements incorporated for each site were a description, access directions, distance, elevation gain, highest elevation, trail features, season availability, trail surface conditions, vehicle access to trailheads, any associated fees, restrictions, or additional notes, contact information, and links to more detailed resources. Additionally, for trails, the inclusion of GIS or GeoJSON information enabled the overlay of trail routes on the map, providing users with a visual representation of the trail paths. To further enhance the usability of the map, the type of use for each recreation site was specified, including categories such as scenic drive, hiking, walking, biking, horseback riding, motorized activities, pet-friendly areas, fishing access, boat ramps, camping facilities, picnic areas, skiing opportunities, play structures, parking availability, restrooms, and wildlife/birding areas. These different types of uses can be filtered on the map, allowing users to easily locate and identify areas that align with their desired recreational activities. By incorporating such comprehensive and customizable information, the map provides a valuable tool for users to find and enjoy their preferred recreational experiences.