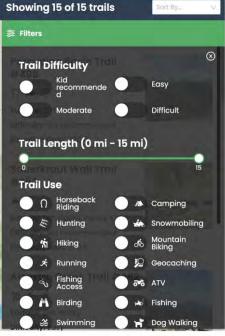

For each recreation site, there are also various key details included. These details encompassed a wide range of information for a comprehensive user experience. Important elements incorporated for each site were a description, access directions, distance, elevation gain, highest elevation, trail features, season availability, trail surface conditions, vehicle access to trailheads, any associated fees, restrictions, or additional notes, contact information, and links to more detailed resources. Additionally, for trails, the inclusion of GIS or GeoJSON information enabled the overlay of trail routes on the map, providing users with a visual representation of the trail paths. To further enhance the usability of the map, the type of use for each recreation site was specified, including categories such as scenic drive, hiking, walking, biking, horseback riding, motorized activities, pet-friendly areas, fishing access, boat ramps, camping facilities, picnic areas, skiing opportunities, play structures, parking availability, restrooms, and wildlife/birding areas. These different types of uses can be filtered on the map, allowing users to easily locate and identify areas that align with their desired recreational activities. By incorporating such comprehensive and customizable information, the map provides a valuable tool for users to find and enjoy their preferred recreational experiences.