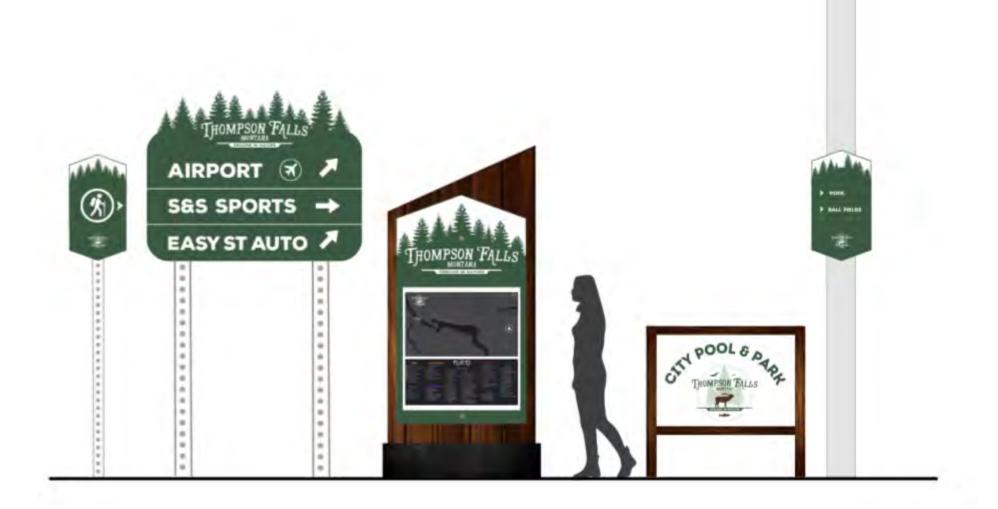

onal MDT standard with custom cap

# Park-like Sign

Signs will be located out of the right of way and at park-like opportunities throughout town. Other considerations for designs include wood and metal signs similar to those recently placed at the High Bridge south entrance and Ainsworth Park.



### **Information Kiosk**

The signs will be strategically positioned in prominent areas that are easily visible to pedestrians, and may also take advantage of vehicular visibility. The interpretive component, along with the information about events and activities on the reverse side, will be changed or refreshed as required by the community. Five optional locations for the Information Kiosk are proposed in the Sign Schedule.







Front Amenity Map Back Community Content

# Sign Design Family



Small Roadway with icon

Large Roadway

Kiosk with map

Park-Like

Small Roadway with text

# **Amenity Map**

General location map on the Information Kiosk.



### CIVIC

#### 1.City Hall

- 2. Clark Fork Prof Building 3.Community Center
- 4.Courthouse
- 5.Election Office
- 6 Elementary School
- 7. High School
- 8. Junior High School
- 9.Senior Center
- O10.Sheriff's Office

- 1 Airport
- 2 Amerigas
- 3 Energy Partners 4. John's Fuel Farm
- 5 Library
   6 Transfer Station

### FOOD & BEVERAGE o 1.Beagle's Bakery &

- Espresso 2.Big Eddy's
- O 3. Black Bear Coffee
- 4. Cheri's Coffee
- 5. Clark Fork Elks Lodge
- o 6. Highlead
- 7. Limberlost Brewery 8. Wild Coyote

### POINT OF INTEREST

- 1 High Bridge 2. Historic Fraternal
- 3. Wild Rose Cemetery
- 4. Thompson Falls Dam
- 5. Thompson P