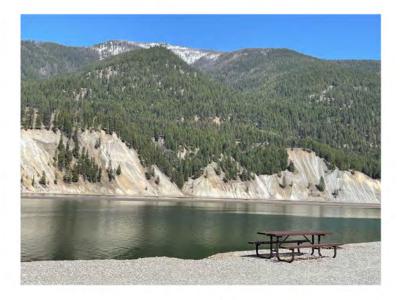

### Appendix 1 - Sanders County Recreation Site List

| Location Name               | Description                                                                                                      | Scenic Driv | u Hiking | Water    | wi Rikion   | Horse Motorizer | Pel Friendly | Location<br>Fishing Access | Boat Ramp Ca | mine Pienic Aree | Sking    | Play Structure Pa | arking Wildlin/Birding | Fees/Restrictions | Round-trip distance Seas | ion | Contacts                                                                                                        | Link to More Info Elevation Ga  | in Highest Elevation | n Trail Features | Trail Surface   |
|-----------------------------|------------------------------------------------------------------------------------------------------------------|-------------|----------|----------|-------------|-----------------|--------------|----------------------------|--------------|------------------|----------|-------------------|------------------------|-------------------|--------------------------|-----|-----------------------------------------------------------------------------------------------------------------|---------------------------------|----------------------|------------------|-----------------|
| te Park Trail               | Gravel trail along the river to the State Park campground                                                        |             |          | 1        | ES CONTRACT |                 | a rot menuy  |                            |              |                  | - C      |                   |                        | None              | 3 miles                  | -   | Trails Group tfallstrails@gmail.com                                                                             | on orgheath-and-w               |                      | -                | Compacted grave |
| werhouse Loop Trail         | Loop trail connecting Power Park to State Park Trail                                                             |             |          | 52       | 122         |                 | 100          | ñ                          |              |                  |          |                   |                        | None              | 2.4 miles loop           |     | Trails Group traistraits@gmail.com                                                                              | ion org/health-and-w            |                      |                  | Compacted grave |
| ind Park Trail              | Trail across Island Park and High Bridge, view of Fish Ladder                                                    | - m         | ŭ        | 52       | 23          | 0 0             | 100          | 10                         | H            |                  | ň        | ũ                 |                        | None              | 0.6 miles                |     | Trails Group tfalistraiis@gmail.com                                                                             | on org/health-and-w             |                      |                  | Varied          |
| le Pasture Trail System     | Looping trails in forested area                                                                                  | 8           |          | 12       | 22          | 2 0             | -            | - 6                        |              | 1 1              | T        |                   | 2 0                    | None              | 1.9 miles loop           |     | Trails Group traismissional com                                                                                 | on orginealmand w               |                      |                  | Varied          |
| radise Canter               | Historic school museum and cultural center                                                                       | F           | E.       | 100      | n           | o o             | 6            | E .                        | ä            |                  | B        |                   |                        | None              | 1.0 million loop         |     | Karen Thorson paradisecenter@idoud.com                                                                          | www.paradisecentech             |                      |                  | Variou          |
| orth Shore Nature Trail     | and the second | H           | 12       | 100      | 100         | ää              | 10           | - H                        | 8            | 5 0              | - 12     |                   |                        |                   | 1.000                    |     | the second se | AAAA TSUIDTTTTTTTTTTTTTTTTTTTTT |                      |                  |                 |
|                             | Beautiful loop trail next to the North Shore Campground, Trout Creek                                             | -           | 8        |          |             |                 |              | H                          |              | 8 8              | 12       | H                 |                        | None              | 1.25 mile loop           |     | Cabinet Ranger Station, Trout Creek 406-827-3533                                                                |                                 |                      |                  |                 |
| ue Slide Road               | Scenic drive along the river from Thompson Falls to Trout Creek                                                  |             | 님        | 븡        |             |                 |              | 븡                          | 8            |                  | H        |                   | 님 님                    |                   |                          |     |                                                                                                                 |                                 |                      |                  |                 |
| armiliton Falls             |                                                                                                                  |             | -        |          |             |                 |              | 8                          | 4            |                  | H        |                   |                        |                   |                          |     |                                                                                                                 |                                 |                      |                  |                 |
| ermillion Road              |                                                                                                                  | 61          | 1        | 2        | 23          |                 |              | <u> </u>                   | U .          |                  |          |                   |                        |                   |                          | - 1 |                                                                                                                 |                                 |                      | -                |                 |
| rospect Creek to Murray, ID | Scenic drive over Thompson Pass                                                                                  | 9           | 0        |          |             |                 |              |                            | <u> </u>     |                  |          |                   |                        | Closed for winter |                          |     |                                                                                                                 |                                 |                      |                  |                 |
| ghway 56                    |                                                                                                                  | 9           |          |          |             | 0 0             |              |                            |              |                  |          |                   |                        |                   |                          |     |                                                                                                                 |                                 |                      |                  |                 |
| ghway 200                   |                                                                                                                  | 100         |          |          |             |                 |              |                            |              |                  |          |                   |                        |                   |                          |     |                                                                                                                 |                                 |                      |                  |                 |
| son Hange                   |                                                                                                                  | 23          |          |          |             |                 |              |                            |              |                  |          |                   |                        |                   |                          |     |                                                                                                                 |                                 |                      |                  |                 |
| ldy Peak Lookout            |                                                                                                                  | 1           | 100      | 2        | 1           |                 | 1            |                            |              |                  |          |                   | 0 0                    |                   |                          |     |                                                                                                                 |                                 |                      |                  |                 |
| compson River Road          | Scenic drive with access to fishing sites                                                                        | 100         |          |          |             | 0 0             |              | 5                          |              | ST 17            |          |                   |                        |                   |                          |     |                                                                                                                 |                                 |                      |                  |                 |
| atiron Boat Ramp            | Boat ramp along Hwy 200 west of Thompson Falls                                                                   |             |          | D        |             | 0 0             | 0            | 100                        |              | 0 0              | D        |                   | õ õ                    |                   |                          |     |                                                                                                                 | www.mtbp//fishMT/tae            |                      |                  |                 |
| Id Goose Landing            | Park with swimming and fishing access                                                                            |             | Ē        | 83       | <b>D</b>    | 0 0             | 20           | 100                        | 5            | 2                | <b>D</b> | Ē                 | 12 12                  |                   |                          |     |                                                                                                                 |                                 |                      |                  |                 |
| nley Flats Campground       | Campground with fishing access                                                                                   |             |          | 0        | ō           | 0 0             | 53           | 2                          |              |                  | Ē        | ō                 |                        |                   |                          |     |                                                                                                                 |                                 |                      |                  |                 |
| radise Crossing             | Fishing access site with boat ramp                                                                               | ŏ           | ñ        | ñ        | ñ           | n n             | n i          | 100                        | 3            | n n              | n        | Ē                 |                        |                   |                          |     |                                                                                                                 | vo.m.govTshMT/as                |                      |                  |                 |
| ackoosint                   | rang access the thirt beat range                                                                                 | Ē           |          | H        | ū           |                 | 5            | 50                         |              |                  | n i      |                   |                        |                   |                          | _   |                                                                                                                 | /p.m.gos/fishMT//as             |                      |                  |                 |
| iscilia Peak Lookout        |                                                                                                                  | H           |          | H        | - D         | 0 0             |              | 10.00                      |              |                  | E .      | m                 | n n                    |                   |                          |     |                                                                                                                 | untana/priscilla-peak           |                      |                  |                 |
| ougar Peak Lookout          |                                                                                                                  | H           |          | H        | H           |                 | H            |                            |              |                  | H        |                   |                        |                   |                          |     |                                                                                                                 | inisiis/priscita-peak           |                      |                  |                 |
|                             |                                                                                                                  | H           | H        | H        | ä           | a a             | H            | 8                          | 8            | 8 8              | H        | 8                 |                        |                   |                          |     |                                                                                                                 |                                 |                      |                  | 11              |
| g Hole Lookout              |                                                                                                                  | H           | 14       | 님        | - H         | 8. 8            | H            | 님-                         | 8            |                  | 8        |                   | 님 님                    |                   |                          |     |                                                                                                                 |                                 |                      |                  |                 |
| ompson Chain of Lakes       |                                                                                                                  |             | 님        | 님        |             | 8 8             | H            | 8-                         | -8           |                  | H        |                   |                        |                   |                          | _   |                                                                                                                 |                                 |                      |                  |                 |
| shtrap Lake                 |                                                                                                                  |             | 1        | 1        |             | <u> </u>        | 4            |                            | <u> </u>     |                  | 1        | <u> </u>          | <u>u</u> <u>u</u>      |                   |                          |     |                                                                                                                 |                                 |                      |                  |                 |
| ldy Peak Lookout            |                                                                                                                  | B           |          | <u> </u> |             | 88              | 11           |                            | 8            | <u> </u>         | 1        |                   |                        |                   |                          |     |                                                                                                                 |                                 |                      |                  |                 |
| est Fork Thompson River     |                                                                                                                  |             | <u> </u> | <u> </u> |             |                 | <u> </u>     |                            | <u> </u>     |                  | U .      |                   |                        |                   |                          |     |                                                                                                                 |                                 |                      |                  |                 |
| abin Lake/Four Lakes Trail  |                                                                                                                  |             |          | 11       |             |                 |              |                            |              |                  |          |                   |                        |                   |                          |     |                                                                                                                 |                                 |                      |                  |                 |
| oat Lakes Trail             |                                                                                                                  |             |          |          |             |                 |              |                            |              |                  |          |                   | 0 0                    |                   |                          |     |                                                                                                                 |                                 |                      |                  |                 |
| aldy Lake Nat. Scenic Trail |                                                                                                                  |             |          |          |             |                 |              |                            |              |                  |          |                   |                        |                   |                          |     |                                                                                                                 |                                 |                      |                  |                 |
| ossom Lakes                 |                                                                                                                  |             |          |          |             |                 |              |                            |              |                  |          |                   |                        |                   |                          |     |                                                                                                                 |                                 |                      |                  |                 |
| rans Lake                   |                                                                                                                  |             |          |          |             | 0 0             |              |                            |              |                  |          |                   |                        |                   | 1                        |     |                                                                                                                 |                                 |                      |                  | 1.0             |
| sho Centerinial Trail       |                                                                                                                  |             |          |          |             | 0 0             |              |                            | ö            |                  |          |                   |                        |                   |                          |     |                                                                                                                 |                                 |                      |                  |                 |
| ttier's Grove Cedars        |                                                                                                                  |             |          |          |             | 0 0             |              |                            |              |                  |          |                   |                        |                   |                          |     |                                                                                                                 |                                 |                      |                  |                 |
| ark Memorial Grove Cedars   |                                                                                                                  |             | D        | D        | Ē           | ō ō             |              | Ē.                         | O.           |                  |          |                   | 0 0                    |                   |                          |     |                                                                                                                 |                                 |                      |                  |                 |
| em Peak Warming Hut         |                                                                                                                  |             | Ē        | D        | Ö           | 0 0             |              |                            | ā            |                  |          |                   | ō ō                    |                   |                          |     |                                                                                                                 |                                 |                      |                  |                 |
| ax Peak Lockout             |                                                                                                                  |             | ñ        | n        |             | 0 0             | 0            | n                          |              |                  |          | ē                 |                        |                   |                          |     |                                                                                                                 |                                 |                      |                  |                 |
| rray Lookout                |                                                                                                                  | ā           | D        | Ē        | ñ           | 0 0             |              | n -                        | - Fi         |                  | ñ        | n in              | ñ ñ                    |                   |                          |     |                                                                                                                 |                                 |                      |                  |                 |
| ar Peak Lookout             |                                                                                                                  |             | 1        | H        | H           |                 | ä            | D                          | - D          |                  | H        |                   |                        |                   |                          |     |                                                                                                                 |                                 |                      |                  |                 |
| ill Lake                    |                                                                                                                  |             | H        | H        | ä           | ää              | ä            | H                          | 8            |                  | H        | H                 |                        |                   |                          |     |                                                                                                                 |                                 |                      |                  |                 |
|                             |                                                                                                                  | H           | 님        | H        | H           |                 | H            | H                          | 8            | 8 8              | H        | 8                 |                        |                   |                          |     |                                                                                                                 |                                 |                      |                  |                 |
| par Lake                    |                                                                                                                  | H           | H        | 님        | 븝           |                 | B            | 8                          | H            | 8 8              | H        | H                 |                        |                   |                          |     |                                                                                                                 |                                 |                      |                  |                 |
| ttie Spar Lake              |                                                                                                                  |             |          |          |             | 님님              | H            | 님                          | H            |                  | 8        | 믕                 |                        |                   |                          |     |                                                                                                                 |                                 |                      |                  |                 |
| oss Creek Cedars            |                                                                                                                  |             |          | 님        |             | 0 0             | H            |                            |              | y                | -11-     |                   | 8 8                    |                   |                          |     |                                                                                                                 |                                 |                      |                  | -               |
| ill River                   | A state and a state of the state                                                                                 | 4           | 4        |          |             | 8 8             |              |                            | <u> </u>     |                  |          |                   |                        |                   |                          |     |                                                                                                                 |                                 |                      |                  |                 |
| binet View Nature Area      | https://maps.apple.com/?address=372%E2%80%83384%20Clark%20F                                                      |             |          |          |             | 0 0             |              |                            |              |                  |          |                   | 0 0                    |                   |                          |     |                                                                                                                 |                                 |                      |                  |                 |