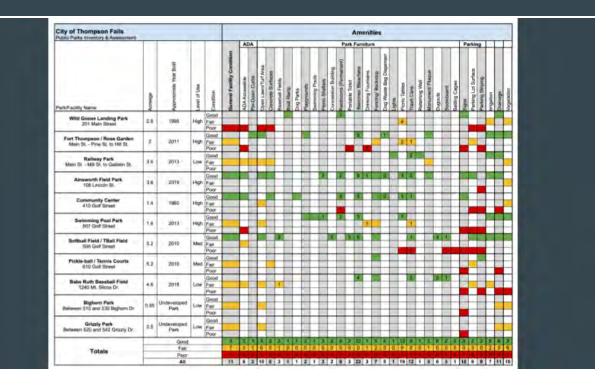

The creation of the online recreation map involved extensive consultation with community partners to determine the content and areas to be featured. Various stakeholders were engaged in the process including Zach Whipple-Kilmer with Limberlost Brewery and Eastern Sanders Collaborative, Juli Thurston with Friends of Scotchmans Peak, and members of the Thompson Falls Community Trails committee. Through collaborative efforts, a comprehensive list of desired locations was compiled, encompassing a range of attractions and facilities. This included city parks, county parks, boat ramps, fishing access sites, the local pool, schools, U.S. Forest Service trails, Thompson Falls community trails, museums, fire lookouts, campgrounds, and state land. To organize the collected information effectively, it was compiled into a spreadsheet. Priority areas were identified and highlighted, ensuring that key points of interest and recreational resources would receive adequate visibility on the map. The community's input and feedback played a crucial role in shaping the content and focus of the map, ultimately reflecting the diverse and significant recreational offerings of Thompson Falls and its surrounding areas. This spreadsheet is included at the end of this report as Appendix 1.