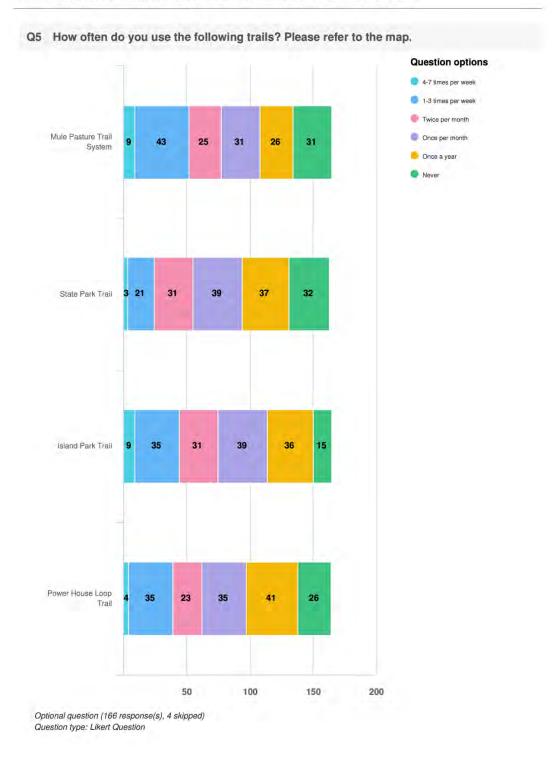

### Appendix 1 - Sanders County Recreation Site List

| Location Name               | Description                                                                                                      | Scenic Driv | u Hiking | Water    | wi Rikion   | Horse Motorizer | Pel Friendly | Location<br>Fishing Access | Boat Ramp Ca | mine Pienic Aree | Sking    | Play Structure Pa | arking Wildlin/Birding | Fees/Restrictions | Round-trip distance Seas | ion | Contacts                                                                                                        | Link to More Info Elevation Ga  | in Highest Elevation | n Trail Features | Trail Surface   |
|-----------------------------|------------------------------------------------------------------------------------------------------------------|-------------|----------|----------|-------------|-----------------|--------------|----------------------------|--------------|------------------|----------|-------------------|------------------------|-------------------|--------------------------|-----|-----------------------------------------------------------------------------------------------------------------|---------------------------------|----------------------|------------------|-----------------|
| te Park Trail               | Gravel trail along the river to the State Park campground                                                        |             |          | 1        | ES CONTRACT |                 | a rot menuy  |                            |              |                  | - C      |                   |                        | None              | 3 miles                  | -   | Trails Group tfallstrails@gmail.com                                                                             | on orgheath-and-w               |                      | -                | Compacted grave |
| werhouse Loop Trail         | Loop trail connecting Power Park to State Park Trail                                                             |             |          | 52       | 122         |                 | 100          | ñ                          |              |                  |          |                   |                        | None              | 2.4 miles loop           |     | Trails Group traistraits@gmail.com                                                                              | ion org/health-and-w            |                      |                  | Compacted grave |
| ind Park Trail              | Trail across Island Park and High Bridge, view of Fish Ladder                                                    | - m         | ŭ        | 52       | 23          | 0 0             | 100          | 10                         | H            |                  | ň        | ũ                 |                        | None              | 0.6 miles                |     | Trails Group tfalistraiis@gmail.com                                                                             | on org/health-and-w             |                      |                  | Varied          |
| le Pasture Trail System     | Looping trails in forested area                                                                                  | 8           |          | 12       | 22          | 2 0             | -            | - 6                        |              | 1 1              | T        |                   | 2 0                    | None              | 1.9 miles loop           |     | Trails Group traismissional com                                                                                 | on orginealmand w               |                      |                  | Varied          |
| radise Canter               | Historic school museum and cultural center                                                                       | F           | E.       | 100      | n           | o o             | 6            | E .                        | ä            |                  | B        |                   |                        | None              | 1.0 million loop         |     | Karen Thorson paradisecenter@idoud.com                                                                          | www.paradisecentech             |                      |                  | Variou          |
| orth Shore Nature Trail     | and the second | H           | 12       | 100      | 100         | ää              | 10           | - H                        | 8            | 5 0              | - 12     |                   |                        |                   | 1.000                    |     | the second se | AAAA TSUIDTTTTTTTTTTTTTTTTTTTTT |                      |                  |                 |
|                             | Beautiful loop trail next to the North Shore Campground, Trout Creek                                             | -           | 8        |          |             |                 |              | H                          |              | 8 8              | 12       | H                 |                        | None              | 1.25 mile loop           |     | Cabinet Ranger Station, Trout Creek 406-827-3533                                                                |                                 |                      |                  |                 |
| ue Slide Road               | Scenic drive along the river from Thompson Falls to Trout Creek                                                  |             | 님        | 븡        |             |                 |              | 븡                          | 8            |                  | H        |                   | 님 님                    |                   |                          |     |                                                                                                                 |                                 |                      |                  |                 |
| armiliton Falls             |                                                                                                                  |             | -        |          |             |                 |              | 8                          | 4            |                  | H        |                   |                        |                   |                          |     |                                                                                                                 |                                 |                      |                  |                 |
| ermillion Road              |                                                                                                                  | 61          | 1        | 2        | 23          |                 |              | <u> </u>                   | U .          |                  |          |                   |                        |                   |                          | - 1 |                                                                                                                 |                                 |                      | -                |                 |
| rospect Creek to Murray, ID | Scenic drive over Thompson Pass                                                                                  | 9           | 0        |          |             |                 |              |                            | <u> </u>     |                  |          |                   |                        | Closed for winter |                          |     |                                                                                                                 |                                 |                      |                  |                 |
| ghway 56                    |                                                                                                                  | 9           |          |          |             | 0 0             |              |                            |              |                  |          |                   |                        |                   |                          |     |                                                                                                                 |                                 |                      |                  |                 |
| ghway 200                   |                                                                                                                  | 100         |          |          |             |                 |              |                            |              |                  |          |                   |                        |                   |                          |     |                                                                                                                 |                                 |                      |                  |                 |
| son Hange                   |                                                                                                                  | 23          |          |          |             |                 |              |                            |              |                  |          |                   |                        |                   |                          |     |                                                                                                                 |                                 |                      |                  |                 |
| ldy Peak Lookout            |                                                                                                                  | 1           | 100      | 2        | 1           |                 | 1            |                            |              |                  |          |                   | 0 0                    |                   |                          |     |                                                                                                                 |                                 |                      |                  |                 |
| compson River Road          | Scenic drive with access to fishing sites                                                                        | 100         |          |          |             | 0 0             |              | 5                          |              | ST 17            |          |                   |                        |                   |                          |     |                                                                                                                 |                                 |                      |                  |                 |
| atiron Boat Ramp            | Boat ramp along Hwy 200 west of Thompson Falls                                                                   |             |          | D        |             | 0 0             | 0            | 100                        |              | 0 0              | D        |                   | õ õ                    |                   |                          |     |                                                                                                                 | www.mtbp//fishMT/tae            |                      |                  |                 |
| Id Goose Landing            | Park with swimming and fishing access                                                                            |             | Ē        | 83       | <b>D</b>    | 0 0             | 20           | 100                        | 5            | 2                | <b>D</b> | Ē                 | 12 12                  |                   |                          |     |                                                                                                                 |                                 |                      |                  |                 |
| nley Flats Campground       | Campground with fishing access                                                                                   |             |          | 0        | ō           | 0 0             | 53           | 2                          |              |                  | Ē        | ō                 |                        |                   |                          |     |                                                                                                                 |                                 |                      |                  |                 |
| radise Crossing             | Fishing access site with boat ramp                                                                               | ŏ           | ñ        | ñ        | ñ           | n n             | n i          | 100                        | 3            | n n              | n        | Ē                 |                        |                   |                          |     |                                                                                                                 | vo.m.govTshMT/as                |                      |                  |                 |
| ackoosint                   | rang access the thirt beat range                                                                                 | Ē           |          | H        | ū           |                 | 5            | 50                         |              |                  | n i      |                   |                        |                   |                          | _   |                                                                                                                 | /p.m.gos/fishMT//as             |                      |                  |                 |
| iscilia Peak Lookout        |                                                                                                                  | H           |          | H        | - D         | 0 0             |              | 10.00                      |              |                  | E .      | m                 | n n                    |                   |                          |     |                                                                                                                 | untana/priscilla-peak           |                      |                  |                 |
| ougar Peak Lookout          |                                                                                                                  | H           |          | H        | H           |                 | H            |                            |              |                  | H        |                   |                        |                   |                          |     |                                                                                                                 | inisiis/priscita-peak           |                      |                  |                 |
|                             |                                                                                                                  | H           | H        | H        | ä           | a a             | H            | 8                          | 8            | 8 8              | H        | 8                 |                        |                   |                          |     |                                                                                                                 |                                 |                      |                  | 11              |
| g Hole Lookout              |                                                                                                                  | H           | 14       | 님        | - H         | 8. 8            | H            | 님-                         | 8            |                  | 8        |                   | 님 님                    |                   |                          |     |                                                                                                                 |                                 |                      |                  |                 |
| ompson Chain of Lakes       |                                                                                                                  |             | 님        | 님        |             | 8 8             | H            | 8-                         | -8           |                  | H        |                   |                        |                   |                          | _   |                                                                                                                 |                                 |                      |                  |                 |
| shtrap Lake                 |                                                                                                                  |             | 1        | 1        |             | <u> </u>        | 4            |                            | <u> </u>     |                  | 1        | <u> </u>          | <u>u</u> <u>u</u>      |                   |                          |     |                                                                                                                 |                                 |                      |                  |                 |
| ldy Peak Lookout            |                                                                                                                  | B           |          | <u> </u> |             | 88              | 11           |                            | 8            | <u> </u>         | 1        |                   |                        |                   |                          |     |                                                                                                                 |                                 |                      |                  |                 |
| est Fork Thompson River     |                                                                                                                  |             | <u> </u> | <u> </u> |             |                 | <u> </u>     |                            | <u> </u>     |                  | U .      |                   |                        |                   |                          |     |                                                                                                                 |                                 |                      |                  |                 |
| abin Lake/Four Lakes Trail  |                                                                                                                  |             |          | 11       |             |                 |              |                            |              |                  |          |                   |                        |                   |                          |     |                                                                                                                 |                                 |                      |                  |                 |
| oat Lakes Trail             |                                                                                                                  |             |          |          |             |                 |              |                            |              |                  |          |                   | 0 0                    |                   |                          |     |                                                                                                                 |                                 |                      |                  |                 |
| aldy Lake Nat. Scenic Trail |                                                                                                                  |             |          |          |             |                 |              |                            |              |                  |          |                   |                        |                   |                          |     |                                                                                                                 |                                 |                      |                  |                 |
| ossom Lakes                 |                                                                                                                  |             |          |          |             |                 |              |                            |              |                  |          |                   |                        |                   |                          |     |                                                                                                                 |                                 |                      |                  |                 |
| rans Lake                   |                                                                                                                  |             |          |          |             | 0 0             |              |                            |              |                  |          |                   |                        |                   | 1                        |     |                                                                                                                 |                                 |                      |                  | 1.0             |
| sho Centerinial Trail       |                                                                                                                  |             |          |          |             | 0 0             |              |                            | ö            |                  |          |                   |                        |                   |                          |     |                                                                                                                 |                                 |                      |                  |                 |
| ttier's Grove Cedars        |                                                                                                                  |             |          |          |             | 0 0             |              |                            |              |                  |          |                   |                        |                   |                          |     |                                                                                                                 |                                 |                      |                  |                 |
| ark Memorial Grove Cedars   |                                                                                                                  |             | D        | D        | Ē           | ō ō             |              | Ē.                         | O.           |                  |          |                   | 0 0                    |                   |                          |     |                                                                                                                 |                                 |                      |                  |                 |
| em Peak Warming Hut         |                                                                                                                  |             | Ē        | D        | Ö           | 0 0             |              |                            | ā            |                  |          |                   | ō ō                    |                   |                          |     |                                                                                                                 |                                 |                      |                  |                 |
| ax Peak Lockout             |                                                                                                                  |             | ñ        | n        |             | 0 0             | 0            | n                          |              |                  |          | ē                 |                        |                   |                          |     |                                                                                                                 |                                 |                      |                  |                 |
| rray Lookout                |                                                                                                                  | ā           | D        | Ē        | ñ           | 0 0             |              | n -                        | - Fi         |                  | ñ        | n in              | ñ ñ                    |                   |                          |     |                                                                                                                 |                                 |                      |                  |                 |
| ar Peak Lookout             |                                                                                                                  |             | 1        | H        | H           |                 | ä            | D                          | - D          |                  | H        |                   |                        |                   |                          |     |                                                                                                                 |                                 |                      |                  |                 |
| ill Lake                    |                                                                                                                  |             | H        | H        | ä           | ää              | ä            | H                          | 8            |                  | H        | H                 |                        |                   |                          |     |                                                                                                                 |                                 |                      |                  |                 |
|                             |                                                                                                                  | H           | 님        | H        | H           |                 | H            | H                          | 8            | 8 8              | H        | 8                 |                        |                   |                          |     |                                                                                                                 |                                 |                      |                  |                 |
| par Lake                    |                                                                                                                  | H           | H        | 님        | 븝           |                 | B            | 8                          | H            | 8 8              | H        | H                 |                        |                   |                          |     |                                                                                                                 |                                 |                      |                  |                 |
| ttie Spar Lake              |                                                                                                                  |             |          |          |             | 님님              | H            | 님                          | H            |                  | 8        | 믕                 |                        |                   |                          |     |                                                                                                                 |                                 |                      |                  |                 |
| oss Creek Cedars            |                                                                                                                  |             |          | 님        |             | 0 0             | H            |                            |              | y                | -11-     |                   | 8 8                    |                   |                          |     |                                                                                                                 |                                 |                      |                  | -               |
| ill River                   | A state and a state of the state                                                                                 | 4           | 4        |          |             | 8 8             |              |                            | <u> </u>     |                  |          |                   |                        |                   |                          |     |                                                                                                                 |                                 |                      |                  |                 |
| binet View Nature Area      | https://maps.apple.com/?address=372%E2%80%83384%20Clark%20F                                                      |             |          |          |             | 0 0             |              |                            |              |                  |          |                   | 0 0                    |                   |                          |     |                                                                                                                 |                                 |                      |                  |                 |