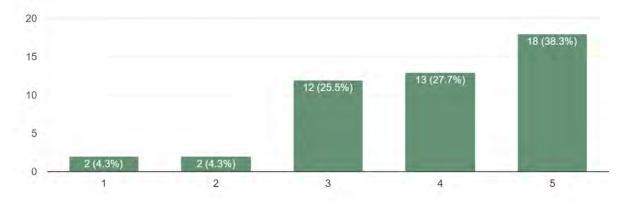

the diverse recreational opportunities available in Sanders County, enhancing their overall satisfaction during their visit.

4. Prioritizing user-friendliness, the map provides easy navigation and a seamless experience for its users. The development process took user feedback into consideration, to ensure that the map is accessible and convenient for both residents and visitors.