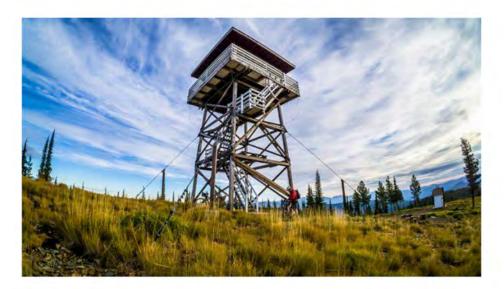

### Appendix 1 - Sanders County Recreation Site List

| Location Name               | Description                                                                                                      | Scenic Driv | u Hiking | Water    | wi Rikion   | Horse Motorizer | Pel Friendly | Location<br>Fishing Access | Boat Ramp Ca | mine Pienic Aree | Sking    | Play Structure Pa | arking Wildlin/Birding | Fees/Restrictions | Round-trip distance Seas | ion | Contacts                                                                                                        | Link to More Info Elevation Ga  | in Highest Elevation | n Trail Features | Trail Surface   |
|-----------------------------|------------------------------------------------------------------------------------------------------------------|-------------|----------|----------|-------------|-----------------|--------------|----------------------------|--------------|------------------|----------|-------------------|------------------------|-------------------|--------------------------|-----|-----------------------------------------------------------------------------------------------------------------|---------------------------------|----------------------|------------------|-----------------|
| te Park Trail               | Gravel trail along the river to the State Park campground                                                        |             |          | 1        | ES CONTRACT |                 | a rot menuy  |                            |              |                  | - C      |                   |                        | None              | 3 miles                  | -   | Trails Group tfallstrails@gmail.com                                                                             | on orgheath-and-w               |                      | -                | Compacted grave |
| werhouse Loop Trail         | Loop trail connecting Power Park to State Park Trail                                                             |             |          | 52       | 122         |                 | 100          | ñ                          |              |                  |          |                   |                        | None              | 2.4 miles loop           |     | Trails Group traistraits@gmail.com                                                                              | ion org/health-and-w            |                      |                  | Compacted grave |
| ind Park Trail              | Trail across Island Park and High Bridge, view of Fish Ladder                                                    | - m         | ŭ        | 52       | 23          | 0 0             | 100          | 10                         | H            |                  | ň        | ũ                 |                        | None              | 0.6 miles                |     | Trails Group tfalistraiis@gmail.com                                                                             | on org/health-and-w             |                      |                  | Varied          |
| le Pasture Trail System     | Looping trails in forested area                                                                                  | 8           |          | 12       | 22          | 2 0             | -            | - 6                        |              | 1 1              | T        |                   | 2 0                    | None              | 1.9 miles loop           |     | Trails Group traismissional com                                                                                 | on orginealmand w               |                      |                  | Varied          |
| radise Canter               | Historic school museum and cultural center                                                                       | F           | E.       | 100      | n           | o o             | 6            | E .                        | ä            |                  | B        |                   |                        | None              | 1.0 million loop         |     | Karen Thorson paradisecenter@idoud.com                                                                          | www.paradisecentech             |                      |                  | Variou          |
| orth Shore Nature Trail     | and the second | H           | 12       | 100      | 100         | ää              | 10           | - H                        | 8            | 5 0              | - 12     |                   |                        |                   | 1.000                    |     | the second se | AAAA TSUIDTTTTTTTTTTTTTTTTTTTTT |                      |                  |                 |
|                             | Beautiful loop trail next to the North Shore Campground, Trout Creek                                             | -           | 8        |          |             |                 |              | H                          |              | 8 8              | 12       | H                 |                        | None              | 1.25 mile loop           |     | Cabinet Ranger Station, Trout Creek 406-827-3533                                                                |                                 |                      |                  |                 |
| ue Slide Road               | Scenic drive along the river from Thompson Falls to Trout Creek                                                  |             | 님        | 븡        |             |                 |              | 븡                          | 8            |                  | H        |                   | 님 님                    |                   |                          |     |                                                                                                                 |                                 |                      |                  |                 |
| armiliton Falls             |                                                                                                                  |             | -        |          |             |                 |              | 8                          | 4            |                  | H        |                   |                        |                   |                          |     |                                                                                                                 |                                 |                      |                  |                 |
| ermillion Road              |                                                                                                                  | 61          | 1        | 2        | 23          |                 |              | <u> </u>                   | U .          |                  |          |                   |                        |                   |                          | - 1 |                                                                                                                 |                                 |                      | -                |                 |
| rospect Creek to Murray, ID | Scenic drive over Thompson Pass                                                                                  | 9           | 0        |          |             |                 |              |                            | <u> </u>     |                  |          |                   |                        | Closed for winter |                          |     |                                                                                                                 |                                 |                      |                  |                 |
| ghway 56                    |                                                                                                                  | 9           |          |          |             | 0 0             |              |                            |              |                  |          |                   |                        |                   |                          |     |                                                                                                                 |                                 |                      |                  |                 |
| ghway 200                   |                                                                                                                  | 100         |          |          |             |                 |              |                            |              |                  |          |                   |                        |                   |                          |     |                                                                                                                 |                                 |                      |                  |                 |
| son Hange                   |                                                                                                                  | 23          |          |          |             |                 |              |                            |              |                  |          |                   |                        |                   |                          |     |                                                                                                                 |                                 |                      |                  |                 |
| ldy Peak Lookout            |                                                                                                                  | 1           | 100      | 2        | 1           |                 | 1            |                            |              |                  |          |                   | 0 0                    |                   |                          |     |                                                                                                                 |                                 |                      |                  |                 |
| compson River Road          | Scenic drive with access to fishing sites                                                                        | 100         |          |          |             | 0 0             |              | 5                          |              | ST 17            |          |                   |                        |                   |                          |     |                                                                                                                 |                                 |                      |                  |                 |
| atiron Boat Ramp            | Boat ramp along Hwy 200 west of Thompson Falls                                                                   |             |          | D        |             | 0 0             | 0            | 100                        |              | 0 0              | D        |                   | õ õ                    |                   |                          |     |                                                                                                                 | www.mtbp//fishMT/tae            |                      |                  |                 |
| Id Goose Landing            | Park with swimming and fishing access                                                                            |             | Ē        | 83       | <b>D</b>    | 0 0             | 20           | 100                        | 5            | 2                | <b>D</b> | Ē                 | 12 12                  |                   |                          |     |                                                                                                                 |                                 |                      |                  |                 |
| nley Flats Campground       | Campground with fishing access                                                                                   |             |          | 0        | ō           | 0 0             | 53           | 2                          |              |                  | Ē        | ō                 |                        |                   |                          |     |                                                                                                                 |                                 |                      |                  |                 |
| radise Crossing             | Fishing access site with boat ramp                                                                               | ŏ           | ñ        | ñ        | ñ           | n n             | n i          | 100                        | 3            | n n              | n        | Ē                 |                        |                   |                          |     |                                                                                                                 | vo.m.govTshMT/as                |                      |                  |                 |
| ackoosint                   | rang access the thirt beat range                                                                                 | Ē           |          | H        | ū           |                 | 5            | 50                         |              |                  | n i      |                   |                        |                   |                          | _   |                                                                                                                 | /p.m.gos/fishMT//as             |                      |                  |                 |
| iscilia Peak Lookout        |                                                                                                                  | H           |          | H        | - D         | 0 0             |              | 10.00                      |              |                  | E .      | m                 | n n                    |                   |                          |     |                                                                                                                 | untana/priscilla-peak           |                      |                  |                 |
| ougar Peak Lookout          |                                                                                                                  | H           |          | H        | H           |                 | H            |                            |              |                  | H        |                   |                        |                   |                          |     |                                                                                                                 | inisiis/priscita-peak           |                      |                  |                 |
|                             |                                                                                                                  | H           | H        | H        | ä           | a a             | H            | 8                          | 8            | 8 8              | H        | 8                 |                        |                   |                          |     |                                                                                                                 |                                 |                      |                  | 11              |
| g Hole Lookout              |                                                                                                                  | H           | 14       | 님        | - H         | 8. 8            | H            | 님-                         | 8            |                  | 8        |                   | 님 님                    |                   |                          |     |                                                                                                                 |                                 |                      |                  |                 |
| ompson Chain of Lakes       |                                                                                                                  |             | 님        | 님        |             | 8 8             | H            | 8-                         | -8           |                  | H        |                   |                        |                   |                          | _   |                                                                                                                 |                                 |                      |                  |                 |
| shtrap Lake                 |                                                                                                                  |             | 1        | 1        |             | <u> </u>        | 4            |                            | <u> </u>     |                  | 1        | <u> </u>          | <u>u</u> <u>u</u>      |                   |                          |     |                                                                                                                 |                                 |                      |                  |                 |
| ldy Peak Lookout            |                                                                                                                  | B           |          | <u> </u> |             | 88              | 11           |                            | 8            | <u> </u>         | 1        |                   |                        |                   |                          |     |                                                                                                                 |                                 |                      |                  |                 |
| est Fork Thompson River     |                                                                                                                  |             | <u> </u> | <u> </u> |             |                 | <u> </u>     |                            | <u> </u>     |                  | U .      |                   |                        |                   |                          |     |                                                                                                                 |                                 |                      |                  |                 |
| abin Lake/Four Lakes Trail  |                                                                                                                  |             |          | 11       |             |                 |              |                            |              |                  |          |                   |                        |                   |                          |     |                                                                                                                 |                                 |                      |                  |                 |
| oat Lakes Trail             |                                                                                                                  |             |          |          |             |                 |              |                            |              |                  |          |                   | 0 0                    |                   |                          |     |                                                                                                                 |                                 |                      |                  |                 |
| aldy Lake Nat. Scenic Trail |                                                                                                                  |             |          |          |             |                 |              |                            |              |                  |          |                   |                        |                   |                          |     |                                                                                                                 |                                 |                      |                  |                 |
| ossom Lakes                 |                                                                                                                  |             |          |          |             |                 |              |                            |              |                  |          |                   |                        |                   |                          |     |                                                                                                                 |                                 |                      |                  |                 |
| rans Lake                   |                                                                                                                  |             |          |          |             | 0 0             |              |                            |              |                  |          |                   |                        |                   | 1                        |     |                                                                                                                 |                                 |                      |                  | 1.0             |
| sho Centerinial Trail       |                                                                                                                  |             |          |          |             | 0 0             |              |                            | ö            |                  |          |                   |                        |                   |                          |     |                                                                                                                 |                                 |                      |                  |                 |
| ttier's Grove Cedars        |                                                                                                                  |             |          |          |             | 0 0             |              |                            |              |                  |          |                   |                        |                   |                          |     |                                                                                                                 |                                 |                      |                  |                 |
| ark Memorial Grove Cedars   |                                                                                                                  |             | D        | D        | Ē           | ō ō             |              | Ē.                         | O.           |                  |          |                   | 0 0                    |                   |                          |     |                                                                                                                 |                                 |                      |                  |                 |
| em Peak Warming Hut         |                                                                                                                  |             | Ē        | D        | Ö           | 0 0             |              |                            | ā            |                  |          |                   | ō ō                    |                   |                          |     |                                                                                                                 |                                 |                      |                  |                 |
| ax Peak Lockout             |                                                                                                                  |             | ñ        | n        |             | 0 0             | 0            | n                          |              |                  |          | ē                 |                        |                   |                          |     |                                                                                                                 |                                 |                      |                  |                 |
| rray Lookout                |                                                                                                                  | ā           | D        | Ē        | ñ           | 0 0             |              | n -                        | - Fi         |                  | ñ        | n in              | ñ ñ                    |                   |                          |     |                                                                                                                 |                                 |                      |                  |                 |
| ar Peak Lookout             |                                                                                                                  |             | 1        | H        | H           |                 | ä            | D                          | - D          |                  | H        |                   |                        |                   |                          |     |                                                                                                                 |                                 |                      |                  |                 |
| ill Lake                    |                                                                                                                  |             | H        | H        | ä           | ää              | ä            | H                          | 8            |                  | H        | H                 |                        |                   |                          |     |                                                                                                                 |                                 |                      |                  |                 |
|                             |                                                                                                                  | H           | 님        | H        | H           |                 | H            | H                          | 8            | 8 8              | H        | 8                 |                        |                   |                          |     |                                                                                                                 |                                 |                      |                  |                 |
| par Lake                    |                                                                                                                  | H           | H        | 님        | 븝           |                 | B            | 8                          | H            | 8 8              | H        | H                 |                        |                   |                          |     |                                                                                                                 |                                 |                      |                  |                 |
| ttie Spar Lake              |                                                                                                                  |             |          |          |             | 님님              | H            | 님                          | H            |                  | 8        | 믕                 |                        |                   |                          |     |                                                                                                                 |                                 |                      |                  |                 |
| oss Creek Cedars            |                                                                                                                  |             |          | 님        |             | 0 0             | H            |                            |              | y                | -11-     |                   | 8 8                    |                   |                          |     |                                                                                                                 |                                 |                      |                  | -               |
| ill River                   | A state and a state of the state                                                                                 | 4           | 4        |          |             | 8 8             |              |                            | <u> </u>     |                  |          |                   |                        |                   |                          |     |                                                                                                                 |                                 |                      |                  |                 |
| binet View Nature Area      | https://maps.apple.com/?address=372%E2%80%83384%20Clark%20F                                                      |             |          |          |             | 0 0             |              |                            |              |                  |          |                   | 0 0                    |                   |                          |     |                                                                                                                 |                                 |                      |                  |                 |