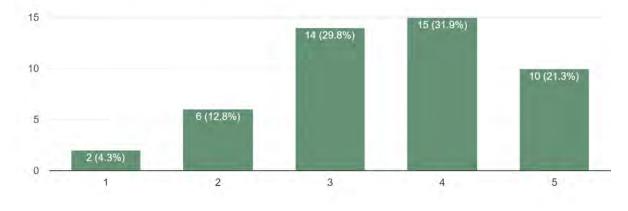

at the same time.
- Clean up the water. Dredge the lake and make a beach for swimming. Pick up all the debris.
- Trail to go around the reservoir
- Swimming area to the right of the dock
- That the bathrooms are unlocked more
- Separation of swimming area and boat launch
- Fencing between q highway and the park, primarily for dog and child safety.
- Swimming dock further from boating dock
- none
- Having some sort of separate swimming area away from the boat launch.
- Move boat launch as you described & make swimming area cleaner, safer & more beach accessible. Keep restrooms open year round.
- It would be nice to have more of a swimming area roped off
- None, it's a nice little park
- More inviting to kids. Crate some swimming opportunities, not just the dock
- Better dock and parking





Rate how important Fort Thompson/Rose Garden is to you. 47 responses





How many times per year do you use Fort Thompson/Rose Garden? 47 responses



# What changes or recommendations do you have for Fort Thompson/Rose Garden? [26 responses]

- I would like to see a large sign/map/directional hub placed here so that visitors saw it easily and could access the directions of the hot spots of the area.
- A zip line or swings or more picnic tables
- Add swings!!!!
- Please add swings and make fence for train longer.
- Swings. More usable picnic tables. Tables are soooo far from benches.
- Not for all children ages and limited age group.
- Wish there were swings
- Not bigger kid friendly park
- restroom, paving, parking, public kiosk with info for out-of-town visitors.
- None at the time
-