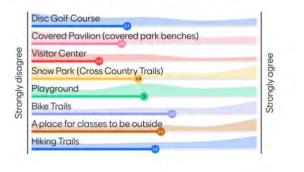

The creation of the online recreation map involved extensive consultation with community partners to determine the content and areas to be featured. Various stakeholders were engaged in the process including Zach Whipple-Kilmer with Limberlost Brewery and Eastern Sanders Collaborative, Juli Thurston with Friends of Scotchmans Peak, and members of the Thompson Falls Community Trails committee. Through collaborative efforts, a comprehensive list of desired locations was compiled, encompassing a range of attractions and facilities. This included city parks, county parks, boat ramps, fishing access sites, the local pool, schools, U.S. Forest Service trails, Thompson Falls community trails, museums, fire lookouts, campgrounds, and state land. To organize the collected information effectively, it was compiled into a spreadsheet. Priority areas were identified and highlighted, ensuring that key points of interest and recreational resources would receive adequate visibility on the map. The community's input and feedback played a crucial role in shaping the content and focus of the map, ultimately reflecting the diverse and significant recreational offerings of Thompson Falls and its surrounding areas. This spreadsheet is included at the end of this report as Appendix 1.