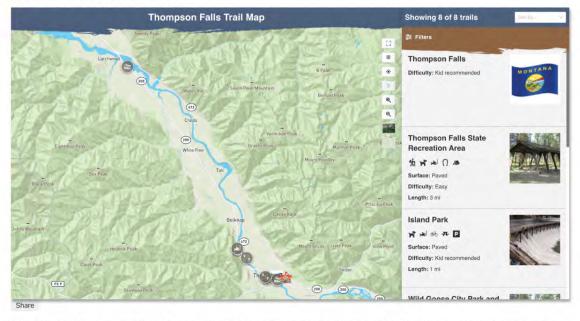

### Мар

Initially named the Thompson Falls Trails Map, the online map was first hosted on the Sanders County Community Development (SCCD) website,

<u>sanderscountycommunitydevelopment.com</u>. However, due to SCCD's shift in focus away from recreation and tourism to primarily business services, they decided the map should no longer remain on their site. To find a suitable new home for the map, various local websites were examined to identify the appropriate location.

The Online Interactive Recreation Map is now available at the URL <u>tour200.com/map</u>. The new name Sanders County Recreation Map is more aligned with the information that is offered on the resource. The map and website will continue to be updated by Kayla Mosher and the Thompson Falls Chamber of Commerce. Currently, 35 recreation sites are shown on the map, and more are planned to be added. It is intended to be an evolving resource for the area.