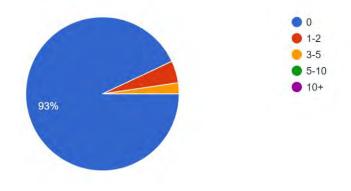

The Online Interactive Recreation Map is now available at the URL <u>tour200.com/map</u>. The new name Sanders County Recreation Map is more aligned with the information that is offered on the resource. The map and website will continue to be updated by Kayla Mosher and the Thompson Falls Chamber of Commerce. Currently, 35 recreation sites are shown on the map, and more are planned to be added. It is intended to be an evolving resource for the area.