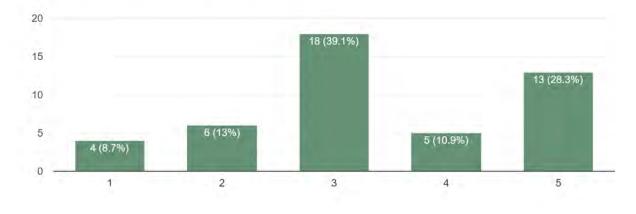

s it could be limited to the children's climbing and picnic area and have a barrier to create added parking to the east, as it used to be used years ago. That is assuming the railroad would allow it.
- none
- A real restroom, more Tables or benches to sit.
- Great play area for kids. Focus on safety and fun.
- Safer enclosed area
- As my children get older, we use this park less.
- Different location/ bigger park
- Fence along highway
- It's set up for only small children and not much fun for kids 8yrs old and up
- It collects drunks, vagrants, and drug users. Not safe
- Maybe fenced in separately from the main road, added equipment.
- None. Haven't been there yet.
- It always looks very nice and clean
- None, my child loves it

• A fence to keep kids out of the road and rail road tracks



Rate your overall satisfaction with Railway Park. 46 responses

Rate how important Railway Park is to you.

47 responses



How many times per year do you use Railway Park? <sup>46</sup> responses



#### What changes or recommendations do you have for Railway Park? [21 responses]

- It is beautiful, and the landscaping is kept up nicely!
- I wasn't aware that this space is a park and available for public use as an open space
- Did not know it was a park , if it is a park , it's to close to railway with no fence
- None
- It's important because it's so visible- so I may not sit or picnic in the park, but I definitely enjoy driving by, and seeing the green space and plantings, and that makes it VERY important
- It doesn't really look like a park. Maybe more places to sit and have some lunc