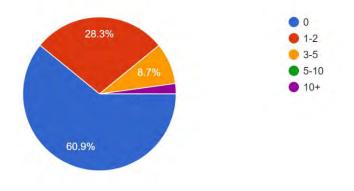

- none
- A real restroom, more Tables or benches to sit.
- Great play area for kids. Focus on safety and fun.
- Safer enclosed area
- As my children get older, we use this park less.
- Different location/ bigger park
- Fence along highway
- It's set up for only small children and not much fun for kids 8yrs old and up
- It collects drunks, vagrants, and drug users. Not safe
- Maybe fenced in separately from the main road, added equipment.
- None. Haven't been there yet.
- It always looks very nice and clean
- None, my child loves it

• A fence to keep kids out of the road and rail road tracks



Rate your overall satisfaction with Railway Park. 46 responses

Rate how important Railway Park is to you.

47 responses



How many times per year do you use Railway Park? <sup>46</sup> responses



#### What changes or recommendations do you have for Railway Park? [21 responses]

- It is beautiful, and the landscaping is kept up nicely!
- I wasn't aware that this space is a park and available for public use as an open space
- Did not know it was a park , if it is a park , it's to close to railway with no fence
- None
- It's important because it's so visible- so I may not sit or picnic in the park, but I definitely enjoy driving by, and seeing the green space and plantings, and that makes it VERY important
- It doesn't really look like a park. Maybe more places to sit and have some lunch?
- Key word above is "use". Railway Park is most advantageous for its visual appeal from downtown. Except for walking by it, I'm not sure how one would "use" this park. I appreciate its landscaping