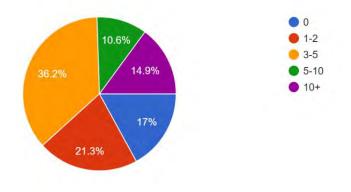

OW/MIA monument not well maintained; have had problems with flags not positioned IAW protocol.
- This is more of a memorial type setting to me. We don't use it much except during parades.
- Didn't realize it was a park, I thought it was just grass to look at
- There's nothing there. Didn't know it was an actual park till now. There's nothing even there.
- We enjoy the visual aspect it brings to the buffer between the railway & Main St. Anything that enhances that would be great! More small seating/garden oasis spots?
- Always looks great
- None, it's fine how it is

#### • Didn't know it was there

Rate your overall satisfaction with Ainsworth Park. 47 responses



Rate how important Ainsworth Park is to you. 47 responses



How many times per year do you use Ainsworth Park? 47 responses



#### What changes or recommendations do you have for Ainsworth Park? [26 responses]

- This is a beautiful entrance to the town, and is amazing!!!! I would like to see it remain open during the winter because many people who work downtown park and eat their lunch, etc. during lunch breaks. When it's shut down it is really missed!
- Make it a ball field soccer field
- Add a playground
- More shade trees, it is a hot park
- Add a playground and swings
- Wish there was a play structure
- Keep the walking path cleaner
- Not many places to sit and I think this would be a great place for a small skate park. Maybe a play land for the kids too?
- covered and powered stage for musical venues picnic in the park on Tuesday evenings are a treasured memory of my youth.
- No opinion at the time
- N/A