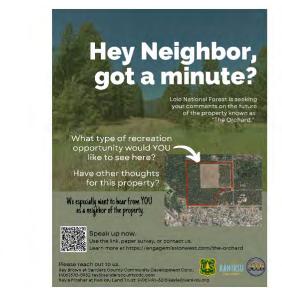

- **Online Interactive Recreation Map**—The online map serves as a comprehensive resource that showcases trails, water access points, and other recreation sites within Sanders County. By highlighting the amenities, the map will support and drive economic development through outdoor recreation.
- *Mule Pasture Recreation Plan*—The Mule Pasture is a US Forest Service (USFS) property north of Thompson Falls that is open to the public for recreation. It includes a maintained trail system and is within walking distance of the elementary and junior high schools. Initiated by the USFS, the Mule Pasture Recreation Plan enhances recreational opportunities at the Mule Pasture, guided by community interest.
- **Wayfinding Plan**—The Wayfinding Plan serves as a blueprint for the creation and installation of signs in Thompson Falls. It summarizes new sign designs and guides future development and implementation.
- **Downtown Park Development Plan**—The Downtown Park Development Plan updates the inventory and assessment of the City of Thompson Falls' parks, as well as highlights the needed updates, maintenance, and vision from the community.
- **Community Coordination Plan**—The Community Coordination Plan highlights current and future community engagement processes, partners, and opportunities to enhance