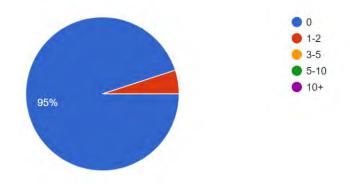

The Online Interactive Recreation Map is now available at the URL <u>tour200.com/map</u>. The new name Sanders County Recreation Map is more aligned with the information that is offered on the resource. The map and website will continue to be updated by Kayla Mosher and the Thompson Falls Chamber of Commerce. Currently, 35 recreation sites are shown on the map, and more are planned to be added. It is intended to be an evolving resource for the area.