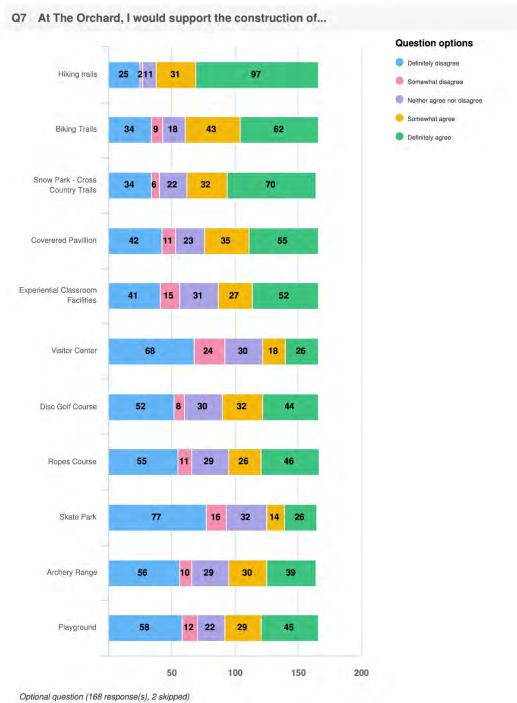

The creation of the online recreation map involved extensive consultation with community partners to determine the content and areas to be featured. Various stakeholders were engaged in the process including Zach Whipple-Kilmer with Limberlost Brewery and Eastern Sanders Collaborative, Juli Thurston with Friends of Scotchmans Peak, and members of the Thompson Falls Community Trails committee. Through collaborative efforts, a comprehensive list of desired locations was compiled, encompassing a range of attractions and facilities. This included city parks, county parks, boat ramps, fishing access sites, the local pool, schools, U.S. Forest Service trails, Thompson Falls community trails, museums, fire lookouts, campgrounds, and state land. To organize the collected information effectively, it was compiled into a spreadsheet. Priority areas were identified and highlighted, ensuring that key points of interest and recreational resources would receive adequate visibility on the map. The community's input and feedback played a crucial role in shaping the content and focus of the map, ultimately reflecting the diverse and significant recreational offerings of Thompson Falls and its surrounding areas. This spreadsheet is included at the end of this report as Appendix 1.

For each recreation site, there are also various key details included. These details encompassed a wide range of information for a comprehensive user experience. Important elements incorporated for each site were a description, access directions, distance, elevation gain, highest elevation, trail features, season availability, trail surface conditions, vehicle access to trailheads, any associated fees, restrictions, or additional notes, contact information, and links to more detailed resources. Additionally, for trails, the inclusion of GIS or GeoJSON information enabled the overlay of trail routes on the map, providing users with a visual representation of the trail paths. To further enhance the usability of the map, the type of use for each recreation site was specified, including categories such as scenic drive, hiking, walking, biking, horseback riding, motorized activities, pet-friendly areas, fishing access, boat ramps, camping facilities, picnic areas, skiing opportunities, play structures, parking availability, restrooms, and wildlife/birding areas. These different types of uses can be filtered on the map, allowing users to easily locate and identify areas that align with their desired recreational activities. By incorporating such comprehensive and customizable information, the map provides a valuable tool for users to find and enjoy their preferred recreational experiences.